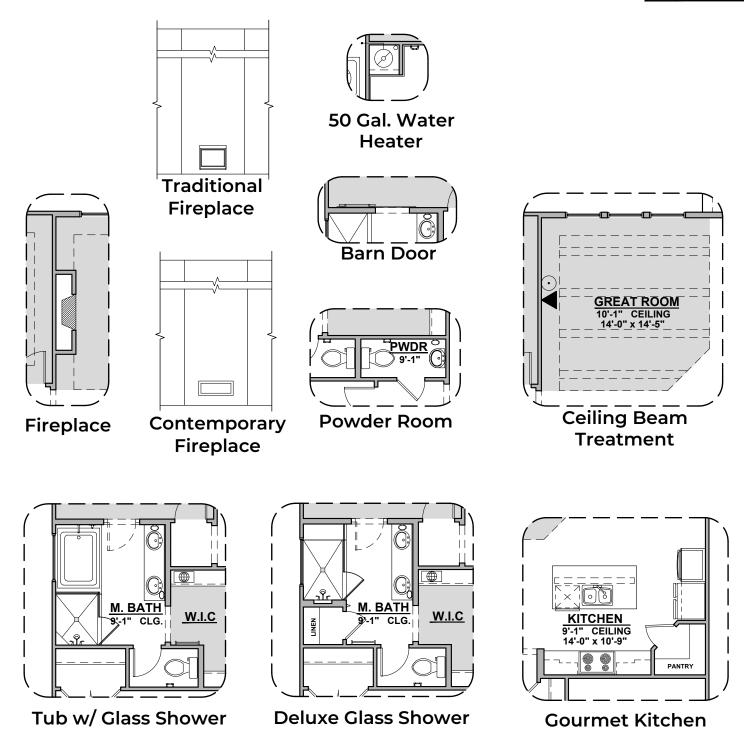

## **Jasmine II Options**

1,781 Square Feet Community: Hickory Ridge

| LOW       | LOW VOLTAGE LEGEND |  |
|-----------|--------------------|--|
| LOGO      | DESCRIPTION        |  |
| $\bullet$ | COAXIAL CABLE      |  |
|           | DATA               |  |
|           | ISP JUNCTION       |  |

© 2024 Hakes Brothers, Floor plans, elevations, and specifications are subject to change without notice. The above floor plan and elevations are artistic representations only and are not exact schematics of the home. The actual home may vary in dimensions and layout. For more information, see a sales representative. Jasmine II 034 HII2I3 06.25.24