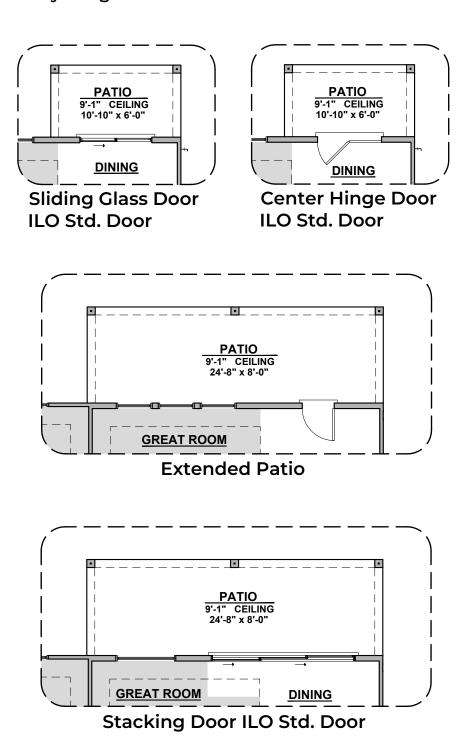

# Jasmine II Options

1,781 Square Feet Community: Hickory Ridge

| LOW VOLTAGE LEGEND |               |  |
|--------------------|---------------|--|
| LOGO               | DESCRIPTION   |  |
| $\odot$            | COAXIAL CABLE |  |
|                    | DATA          |  |
|                    | ISP JUNCTION  |  |

© 2024 Hakes Brothers, Floor plans, elevations, and specifications are subject to change without notice. The above floor plan and elevations are artistic representations only and are not exact schematics of the home. The actual home may vary in dimensions and layout. For more information, see a sales representative. Jasmine II 034 HII2I3 06.2524