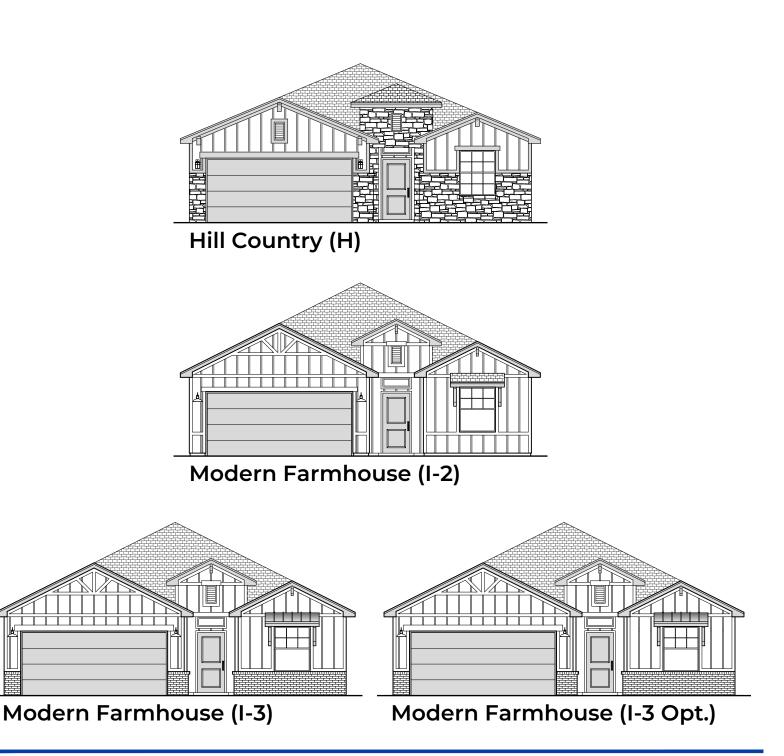

### **Jasmine II Elevations**

1,781 Square Feet Community: Hickory Ridge

© 2024 Hakes Brothers, Floor plans, elevations, and specifications are subject to change without notice. The above floor plan and elevations are artistic representations only and are not exact schematics of the home. The actual home may vary in dimensions and layout. For more information, see a sales representative. Jasmine II 034 HII2I3 06.25.24