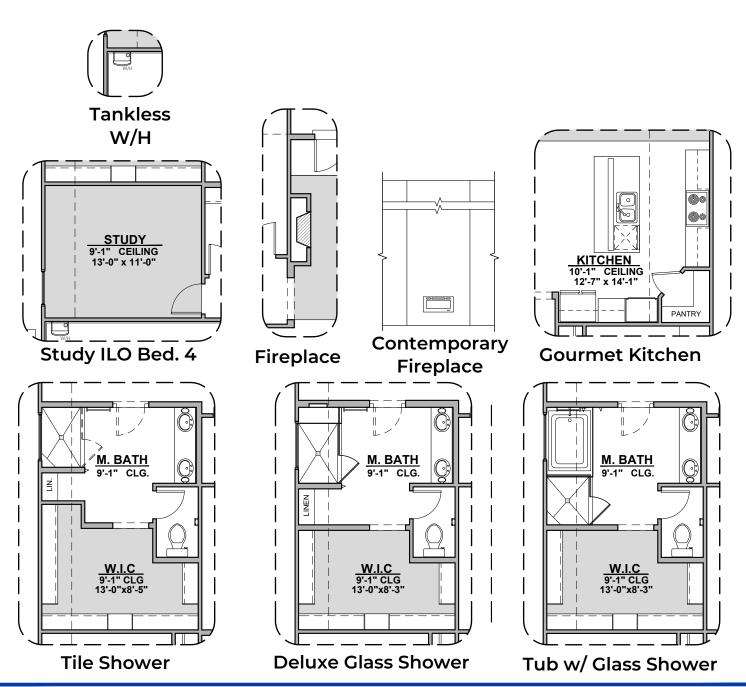

**Tularosa Options** 

1,975 Square Feet Community: Taylor Creek

| LOW     | OW VOLTAGE LEGEND |  |
|---------|-------------------|--|
| LOGO    | DESCRIPTION       |  |
| $\odot$ | COAXIAL CABLE     |  |
|         | DATA              |  |
|         | ISP JUNCTION      |  |

## **Tularosa Options**

1,975 Square Feet Community: Taylor Creek