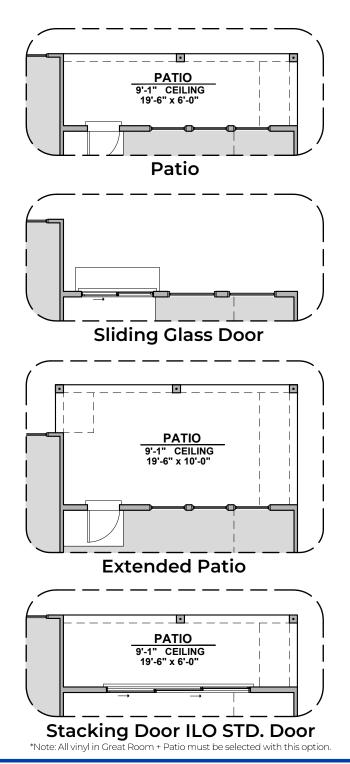

**Tularosa Options** 

1,975 Square Feet Community: Taylor Creek

| LOW     | OW VOLTAGE LEGEND |  |
|---------|-------------------|--|
| LOGO    | DESCRIPTION       |  |
| $\odot$ | COAXIAL CABLE     |  |
|         | DATA              |  |
|         | ISP JUNCTION      |  |

## **Tularosa Options**

1,975 Square Feet Community: Taylor Creek