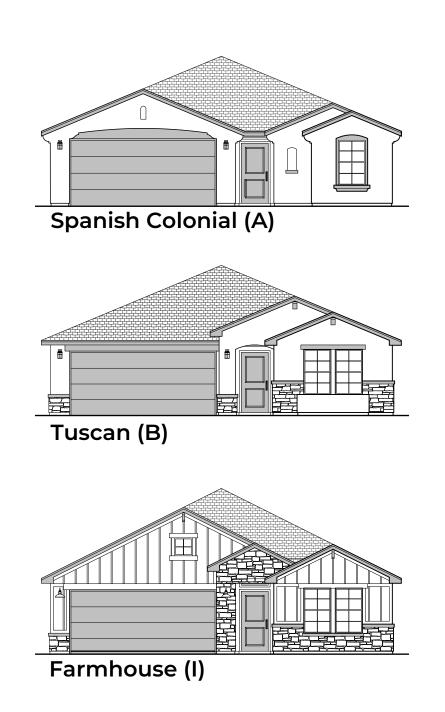

## **Tularosa Elevations**

1,975 Square Feet Community: Taylor Creek

| LOW VOLTAGE LEGEND |               |  |
|--------------------|---------------|--|
| LOGO               | DESCRIPTION   |  |
| $\odot$            | COAXIAL CABLE |  |
|                    | DATA          |  |
|                    | ISP JUNCTION  |  |

© 2024 Hakes Brothers, Floor plans, elevations, and specifications are subject to change without notice. The above floor plan and elevations are artistic representations only and are not exact schematics of the home. The actual home may vary in dimensions and layout. For more information, see a sales representative. Tularosa 036 BAI 02.09.24