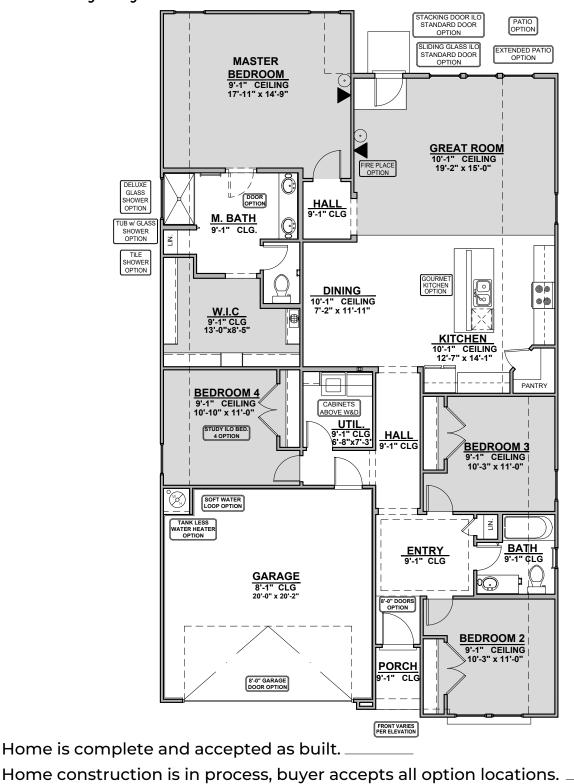

## Tularosa

1975 Square Feet Community: Taylor Creek

| LOW VOLTAGE LEGEND |               |  |
|--------------------|---------------|--|
| LOGO               | DESCRIPTION   |  |
| $\odot$            | COAXIAL CABLE |  |
| $\mathbf{T}$       | DATA          |  |
|                    | ISP JUNCTION  |  |

© 2024 Hakes Brothers, Floor plans, elevations, and specifications are subject to change without notice. The above floor plan and elevations are artistic representations only and are not exact schematics of the home. The actual home may vary in dimensions and layout. For more information, see a sales representative. Tularosa 036 BAI 02.09.24