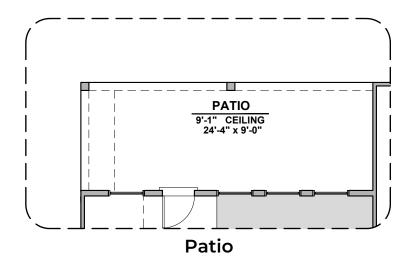

**Althea Options** 

2,118 Square Feet Community: Taylor Creek

| LOW     | LOW VOLTAGE LEGEND |  |
|---------|--------------------|--|
| LOGO    | DESCRIPTION        |  |
| $\odot$ | COAXIAL CABLE      |  |
|         | DATA               |  |
|         | ISP JUNCTION       |  |