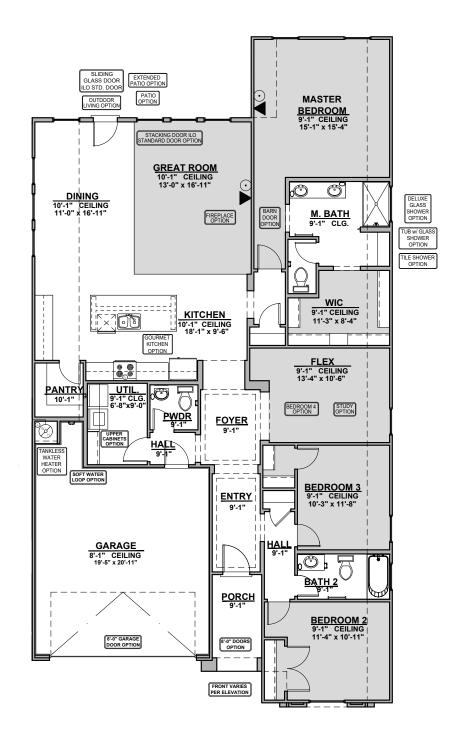

## Althea 2,118 Square Feet Community: Taylor Creek

Home is complete and accepted as built. \_\_\_\_\_ Home construction is in process, buyer accepts all option locations.

© 2024 Hakes Brothers, Floor plans, elevations, and specifications are subject to change without notice. The above floor plan and elevations are artistic representations only and are not exact schematics of the home. The actual home may vary in dimensions and layout. For more information, see a sales representative. Althea 985 ABIF 02.09.24