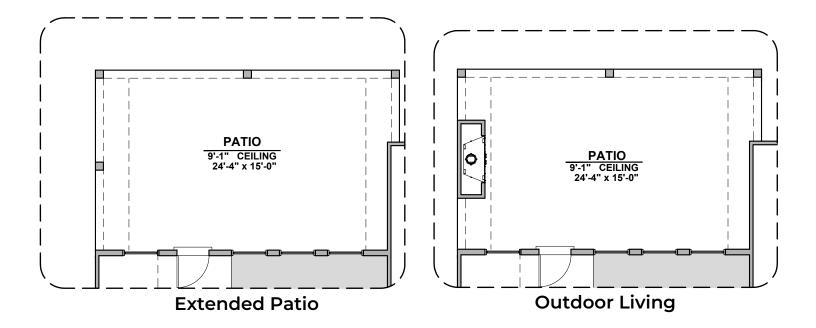

**Althea Options** 

2,118 Square Feet Community: Taylor Creek

| LOW     | OW VOLTAGE LEGEND |  |
|---------|-------------------|--|
| LOGO    | DESCRIPTION       |  |
| $\odot$ | COAXIAL CABLE     |  |
|         | DATA              |  |
|         | ISP JUNCTION      |  |