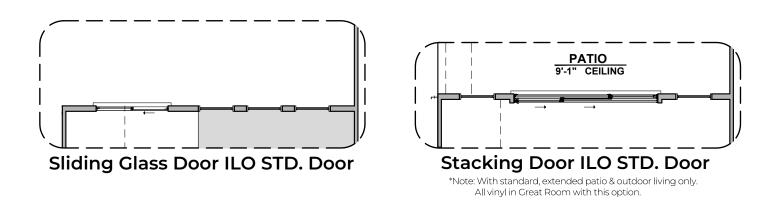

**Althea Options** 

2,118 Square Feet **Community: Taylor Creek** 

| LOW     | LOW VOLTAGE LEGEND |  |
|---------|--------------------|--|
| LOGO    | DESCRIPTION        |  |
| $\odot$ | COAXIAL CABLE      |  |
|         | DATA               |  |
|         | ISP JUNCTION       |  |