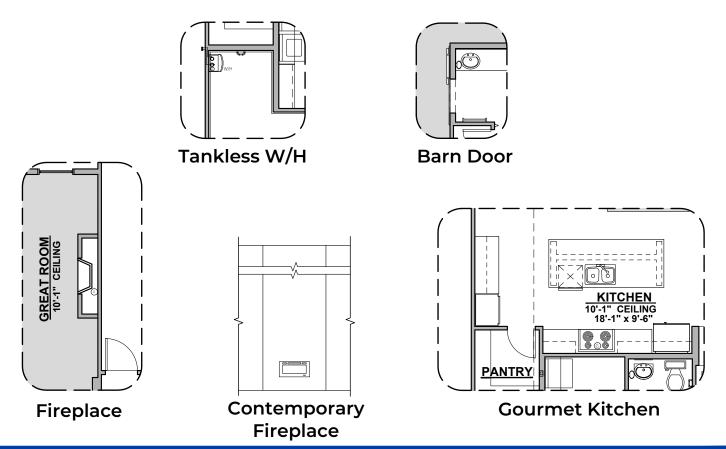

**Althea Options** 

2,118 Square Feet **Community: Taylor Creek** 

| LOW     | LOW VOLTAGE LEGEND |  |
|---------|--------------------|--|
| LOGO    | DESCRIPTION        |  |
| $\odot$ | COAXIAL CABLE      |  |
|         | DATA               |  |
|         | ISP JUNCTION       |  |

**Althea Options** 

2,118 Square Feet Community: Taylor Creek

| LOW     | LOW VOLTAGE LEGEND |  |
|---------|--------------------|--|
| LOGO    | DESCRIPTION        |  |
| $\odot$ | COAXIAL CABLE      |  |
|         | DATA               |  |
|         | ISP JUNCTION       |  |

**Althea Options** 

2,118 Square Feet Community: Taylor Creek

| LOW     | OW VOLTAGE LEGEND |  |
|---------|-------------------|--|
| LOGO    | DESCRIPTION       |  |
| $\odot$ | COAXIAL CABLE     |  |
|         | DATA              |  |
|         | ISP JUNCTION      |  |