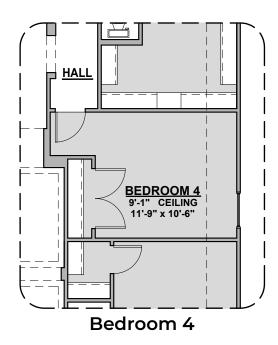

**Althea Options** 

2,118 Square Feet **Community: Taylor Creek** 

| LOW     | LOW VOLTAGE LEGEND |  |
|---------|--------------------|--|
| LOGO    | DESCRIPTION        |  |
| $\odot$ | COAXIAL CABLE      |  |
|         | DATA               |  |
|         | ISP JUNCTION       |  |

**Althea Options** 

2,118 Square Feet Community: Taylor Creek

| LOW     | LOW VOLTAGE LEGEND |  |
|---------|--------------------|--|
| LOGO    | DESCRIPTION        |  |
| $\odot$ | COAXIAL CABLE      |  |
|         | DATA               |  |
|         | ISP JUNCTION       |  |

**Althea Options** 

2,118 Square Feet Community: Taylor Creek

| LOW     | OW VOLTAGE LEGEND |  |
|---------|-------------------|--|
| LOGO    | DESCRIPTION       |  |
| $\odot$ | COAXIAL CABLE     |  |
|         | DATA              |  |
|         | ISP JUNCTION      |  |