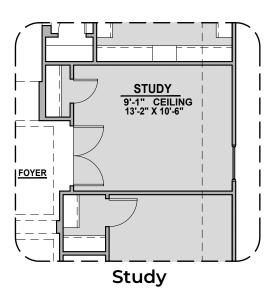

**Althea Options** 

2,118 Square Feet **Community: Taylor Creek** 

| LOW     | LOW VOLTAGE LEGEND |  |
|---------|--------------------|--|
| LOGO    | DESCRIPTION        |  |
| $\odot$ | COAXIAL CABLE      |  |
|         | DATA               |  |
|         | ISP JUNCTION       |  |

**Althea Options** 

2,118 Square Feet Community: Taylor Creek

| LOW     | LOW VOLTAGE LEGEND |  |
|---------|--------------------|--|
| LOGO    | DESCRIPTION        |  |
| $\odot$ | COAXIAL CABLE      |  |
|         | DATA               |  |
|         | ISP JUNCTION       |  |

**Althea Options** 

2,118 Square Feet Community: Taylor Creek

| LOW     | OW VOLTAGE LEGEND |  |
|---------|-------------------|--|
| LOGO    | DESCRIPTION       |  |
| $\odot$ | COAXIAL CABLE     |  |
|         | DATA              |  |
|         | ISP JUNCTION      |  |