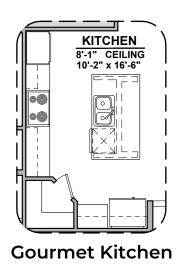

## **Duranta Options**

1,675 Square Feet Community: Taylor Creek

| LOW     | LOW VOLTAGE LEGEND |  |
|---------|--------------------|--|
| LOGO    | DESCRIPTION        |  |
| $\odot$ | COAXIAL CABLE      |  |
|         | DATA               |  |
|         | ISP JUNCTION       |  |