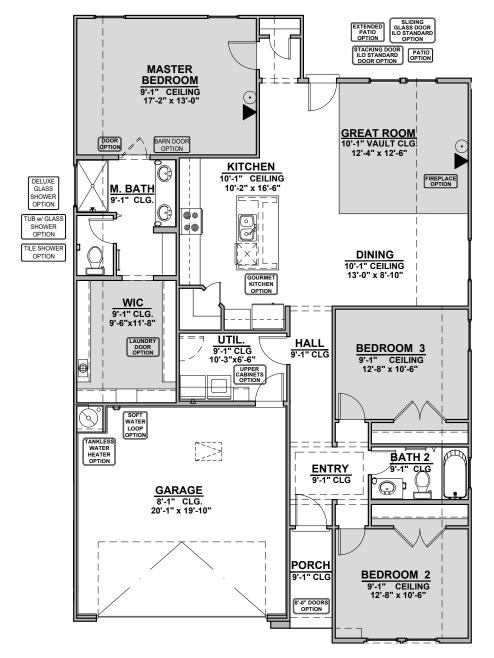

Duranta

1,675 Square Feet Community: Taylor Creek

| LOW VOLTAGE LEGEND |               |  |
|--------------------|---------------|--|
| LOGO               | DESCRIPTION   |  |
| $\odot$            | COAXIAL CABLE |  |
|                    | DATA          |  |
|                    | ISP JUNCTION  |  |

Home is complete and accepted as built. \_\_\_\_\_ Home construction is in process, buyer accepts all option locations.

© 2024 Hakes Brothers, Floor plans, elevations, and specifications are subject to change without notice. The above floor plan and elevations are artistic representations only and are not exact schematics of the home. The actual home may vary in dimensions and layout. For more information, see a sales representative. Duranta 980 ABIF 02.09.24