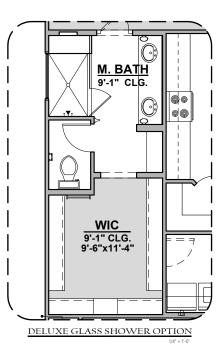

## **Duranta Options**

1,675 Square Feet Community: Taylor Creek

| LOW     | LOW VOLTAGE LEGEND |  |
|---------|--------------------|--|
| LOGO    | DESCRIPTION        |  |
| $\odot$ | COAXIAL CABLE      |  |
|         | DATA               |  |
|         | ISP JUNCTION       |  |