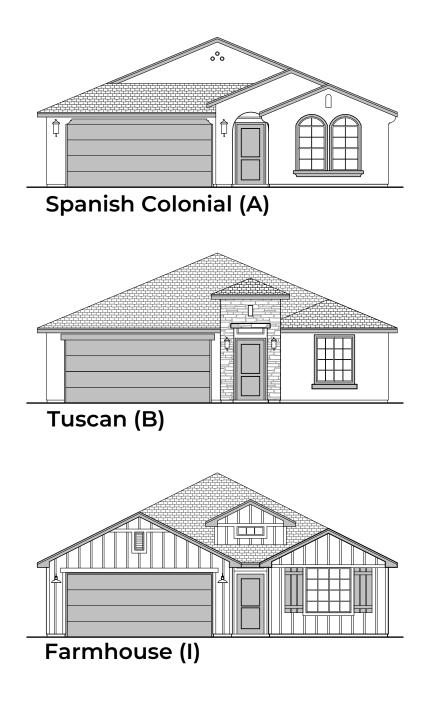

hakesbrothers.com

**Duranta Elevations** 

1,675 Square Feet Community: Taylor Creek

© 2024 Hakes Brothers, Floor plans, elevations, and specifications are subject to change without notice. The above floor plan and elevations are artistic representations only and are not exact schematics of the home. The actual home may vary in dimensions and layout. For more information, see a sales representative. Duranta 980 ABIF 02.09.24