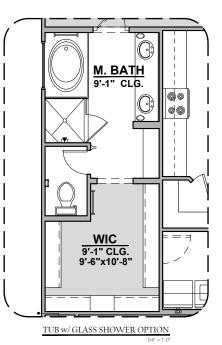

## **Duranta Options**

1,675 Square Feet Community: Taylor Creek

| LOW     | LOW VOLTAGE LEGEND |  |
|---------|--------------------|--|
| LOGO    | DESCRIPTION        |  |
| $\odot$ | COAXIAL CABLE      |  |
|         | DATA               |  |
|         | ISP JUNCTION       |  |