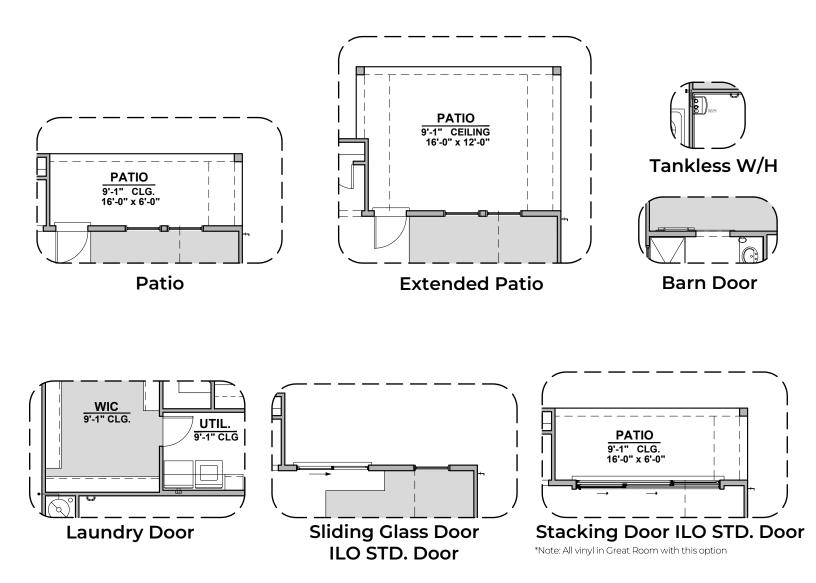

## **Duranta Options**

1,675 Square Feet Community: Taylor Creek

| LOW     | LOW VOLTAGE LEGEND |  |
|---------|--------------------|--|
| LOGO    | DESCRIPTION        |  |
| $\odot$ | COAXIAL CABLE      |  |
|         | DATA               |  |
|         | ISP JUNCTION       |  |