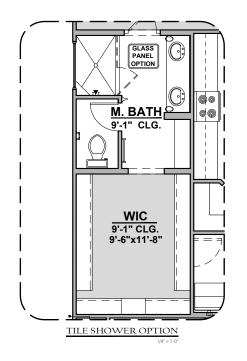

## **Duranta Options**

1,675 Square Feet Community: Taylor Creek

| LOW     | LOW VOLTAGE LEGEND |  |
|---------|--------------------|--|
| LOGO    | DESCRIPTION        |  |
| $\odot$ | COAXIAL CABLE      |  |
|         | DATA               |  |
|         | ISP JUNCTION       |  |