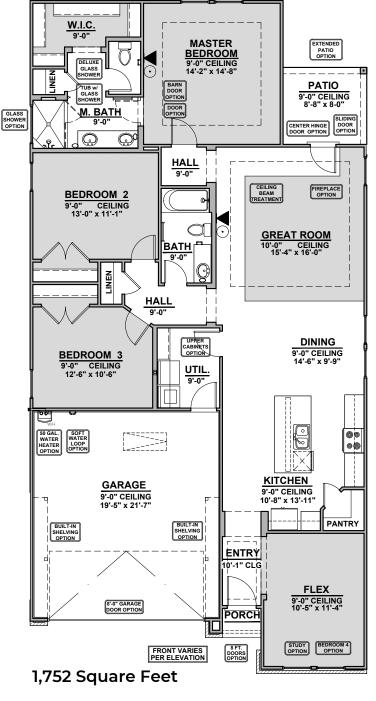

## Artesia 1,752 Square Feet Community: Hunter's Ranch

**Modern Prairie** 

Modern Farmhouse

Garage Orientation: Left Right

] Home is complete and accepted as built.\_

Home construction is in process, buyer accepts all option locations.

© 2023 Hakes Brothers, Floor plans, elevations, and specifications are subject to change without notice. The above floor plan and elevations are artistic representations only and are not exact schematics of the home. The actual home may vary in dimensions and layout. For more information, see a sales representative.