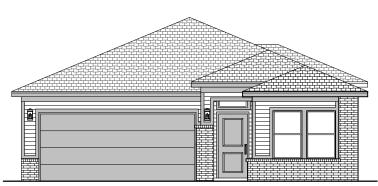

## Artesia 1,752 Square Feet Community: Hunter's Ranch

**Modern Prairie** 

Modern Farmhouse

Garage Orientation: Left Right

] Home is complete and accepted as built.\_

Home construction is in process, buyer accepts all option locations.