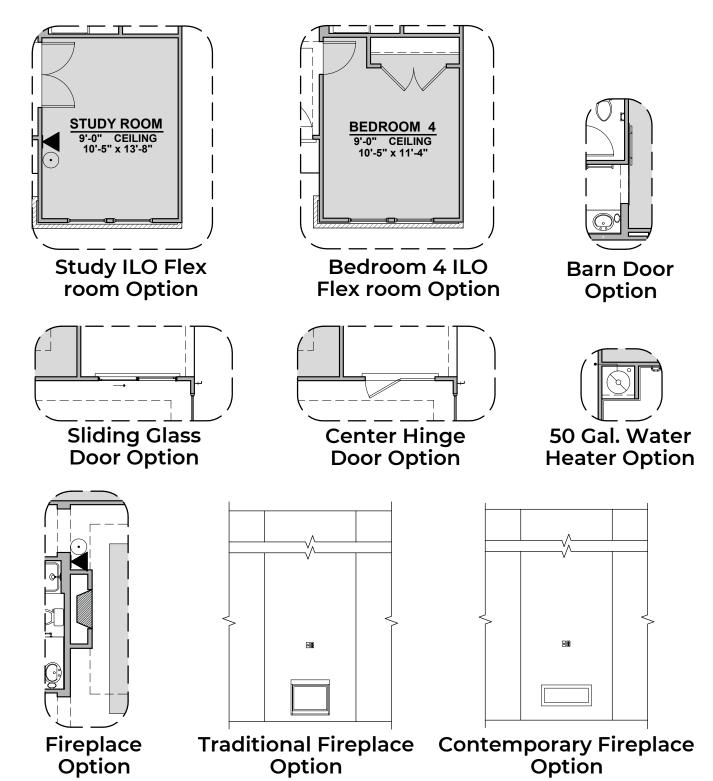

## Artesia Options 1,752 Square Feet Community: Hunter's Ranch

| LOW VOLTAGE LEGEND |             |
|--------------------|-------------|
| LOGO               | DESCRIPTION |
| $\odot$            | CABLE TV    |
|                    | CAT 5 DATA  |

© 2023 Hakes Brothers, Floor plans, elevations, and specifications are subject to change without notice. The above floor plan and elevations are artistic representations only and are not exact schematics of the home. The actual home may vary in dimensions and layout. For more information, see a sales representative.