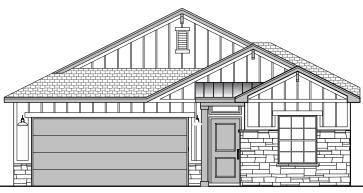

## Artesia 1,752 Square Feet Community: Hunter's Ranch

**Modern Prairie** 

Modern Farmhouse

Garage Orientation: Left Right

] Home is complete and accepted as built.\_

Home construction is in process, buyer accepts all option locations.