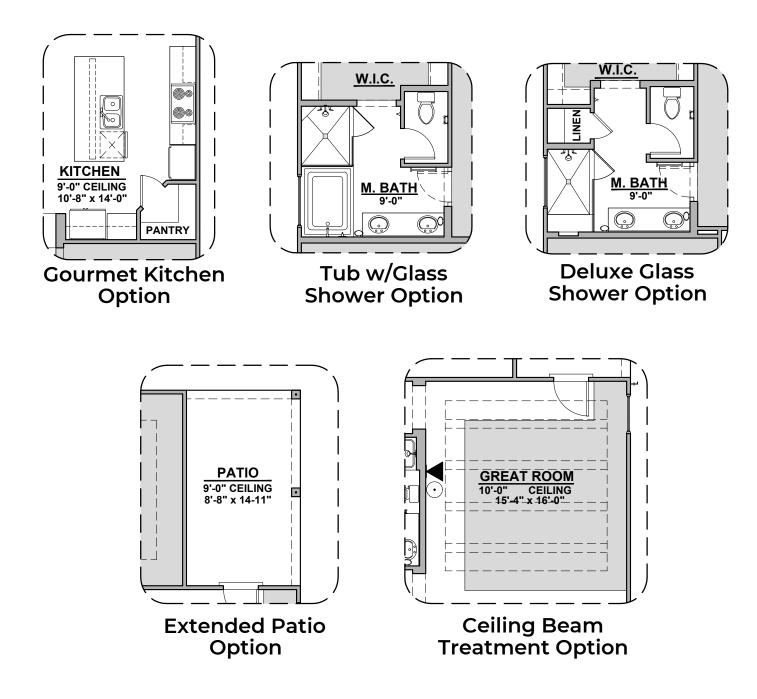

## Artesia Options 1,752 Square Feet Community: Hunter's Ranch

| LOW VOLTAGE LEGEND |             |
|--------------------|-------------|
| LOGO               | DESCRIPTION |
| $\odot$            | CABLE TV    |
|                    | CAT 5 DATA  |