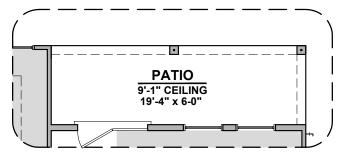

## **Cloudcroft Options**

1,930 Square Feet Community: Hunter's Ranch

Gourmet Kitchen
Option

Tub w/Glass Shower Option

Deluxe Glass Shower Option

**Extended Patio Option** 

Ceiling Beam Treatment Option

Barn Door Option