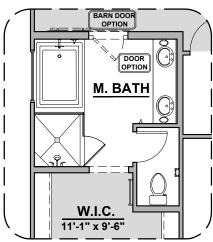

## **Cloudcroft Options**

1,930 Square Feet Community: Hunter's Ranch

Gourmet Kitchen
Option

Tub w/Glass Shower Option

Deluxe Glass Shower Option

**Extended Patio Option** 

Ceiling Beam Treatment Option

Barn Door Option