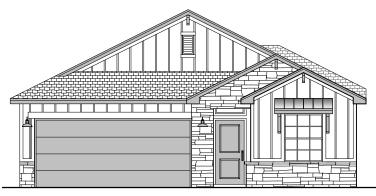

## Cloudcroft

1,930 Square Feet Community: Hunter's Ranch

**Modern Prairie** 

Modern Farmhouse

Garage Orientation: Left Right

Home is complete and accepted as built.\_\_\_\_\_

\_\_\_ Home construction is in process, buyer accepts all option locations.\_\_\_