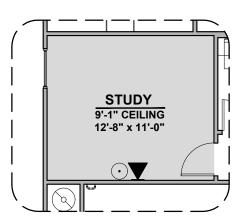

## **Cloudcroft Options**

1,930 Square Feet Community: Hunter's Ranch

**Sliding Glass Door Option** 

Study ILO Bedroom 4 Option

**Center Hinge Door Option** 

**Stacking Door Option** 

Traditional Fireplace Option