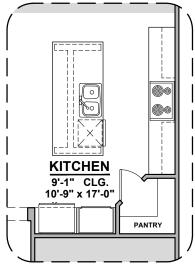

## Cloudcroft

1,930 Square Feet Community: Hunter's Ranch

**Modern Prairie** 

Modern Farmhouse

Garage Orientation: Left Right

Home is complete and accepted as built.\_\_\_\_\_

\_\_\_ Home construction is in process, buyer accepts all option locations.\_\_\_