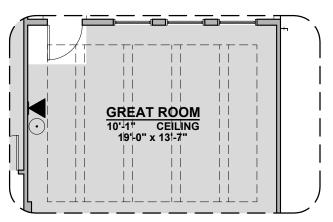

## Cloudcroft

1,930 Square Feet Community: Hunter's Ranch

**Modern Prairie** 

Modern Farmhouse

Garage Orientation: Left Right

Home is complete and accepted as built.\_\_\_\_\_

\_\_\_ Home construction is in process, buyer accepts all option locations.\_\_\_