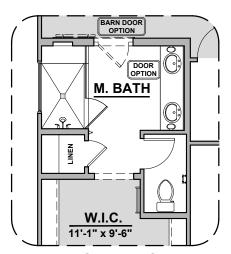

## **Cloudcroft Options**

1,930 Square Feet Community: Hunter's Ranch

Gourmet Kitchen
Option

Tub w/Glass Shower Option

Deluxe Glass Shower Option

**Extended Patio Option** 

Ceiling Beam Treatment Option

Barn Door Option