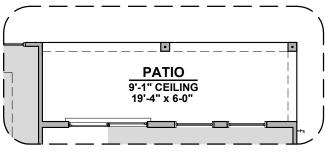

## **Cloudcroft Options**

1,930 Square Feet Community: Hunter's Ranch

Gourmet Kitchen
Option

Tub w/Glass Shower Option

Deluxe Glass Shower Option

**Extended Patio Option** 

Ceiling Beam Treatment Option

Barn Door Option