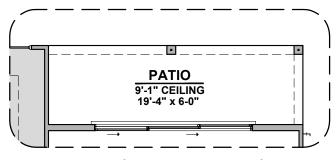

## **Cloudcroft Options**

1,930 Square Feet Community: Hunter's Ranch

Gourmet Kitchen
Option

Tub w/Glass Shower Option

Deluxe Glass Shower Option

**Extended Patio Option** 

Ceiling Beam Treatment Option

Barn Door Option