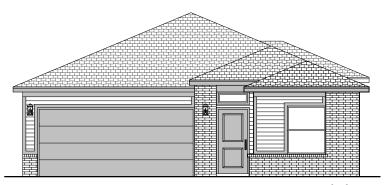

## Cloudcroft

1,930 Square Feet Community: Hunter's Ranch

**Modern Prairie** 

Modern Farmhouse

Garage Orientation: Left Right

Home is complete and accepted as built.\_\_\_\_\_

\_\_\_ Home construction is in process, buyer accepts all option locations.\_\_\_