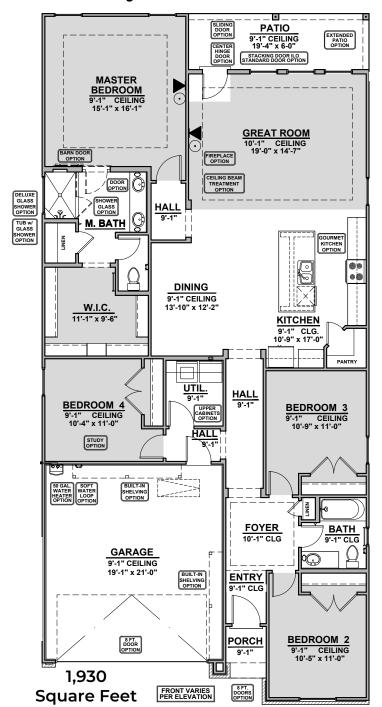

## Cloudcroft

1,930 Square Feet Community: Hunter's Ranch

**Modern Prairie** 

Modern Farmhouse

Garage Orientation: Left Right

Home is complete and accepted as built.\_\_\_\_\_

\_\_\_ Home construction is in process, buyer accepts all option locations.\_\_\_

## **Cloudcroft Options**

1,930 Square Feet Community: Hunter's Ranch

Gourmet Kitchen
Option

Tub w/Glass Shower Option

Deluxe Glass Shower Option

**Extended Patio Option** 

Ceiling Beam Treatment Option

Barn Door Option

50 Gal. Water Heater Option

## **Cloudcroft Options**

1,930 Square Feet Community: Hunter's Ranch

**Sliding Glass Door Option** 

Study ILO Bedroom 4 Option

**Center Hinge Door Option** 

**Stacking Door Option** 

Traditional Fireplace Option

Contemporary Fireplace Option