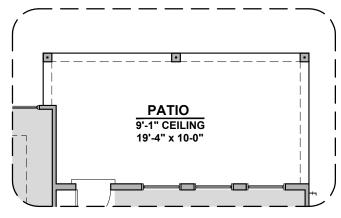

## **Cloudcroft Options**

1,930 Square Feet Community: Hunter's Ranch

Gourmet Kitchen
Option

Tub w/Glass Shower Option

Deluxe Glass Shower Option

**Extended Patio Option** 

Ceiling Beam Treatment Option

Barn Door Option