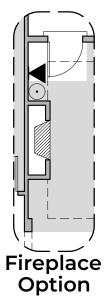

## **Cloudcroft Options**

1,930 Square Feet Community: Hunter's Ranch

**Sliding Glass Door Option** 

Study ILO Bedroom 4 Option

**Center Hinge Door Option** 

**Stacking Door Option** 

Traditional Fireplace Option

Contemporary Fireplace Option