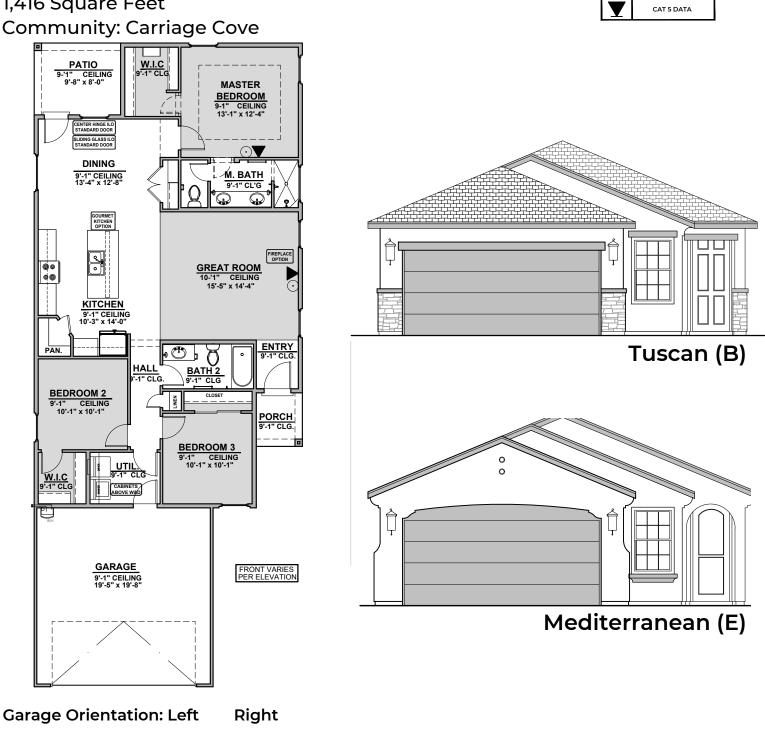

## Shiprock

1,416 Square Feet **Community: Carriage Cove** 

Home is complete and accepted as built.

Home construction is in process, buyer accepts all option locations.

© 2023 Hakes Brothers, Floor plans, elevations, and specifications are subject to change without notice. The above floor plan and elevations are artistic representations only and are not exact schematics of the home. The actual home may vary in dimensions and layout. For more information, see a sales representative. Shiprock 975 BE 02.16.23