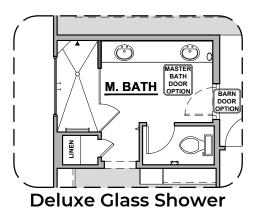

## **Ocotillo Options**

2,373 Square Feet Community: Sonoma Ranch

| LOW     | LOW VOLTAGE LEGEND |  |  |
|---------|--------------------|--|--|
| LOGO    | DESCRIPTION        |  |  |
| $\odot$ | COAXIAL CABLE      |  |  |
|         | DATA               |  |  |
|         | ISP JUNCTION       |  |  |