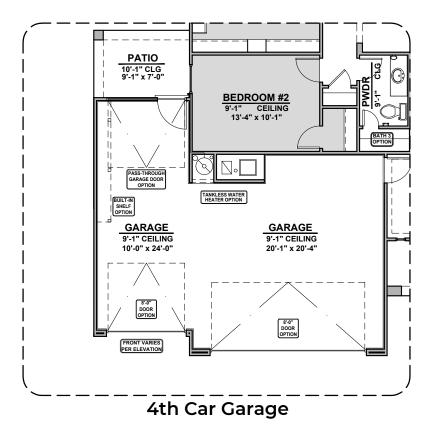

## **Ocotillo Options**

2,373 Square Feet Community: Sonoma Ranch

4CG Spanish Colonial (A)