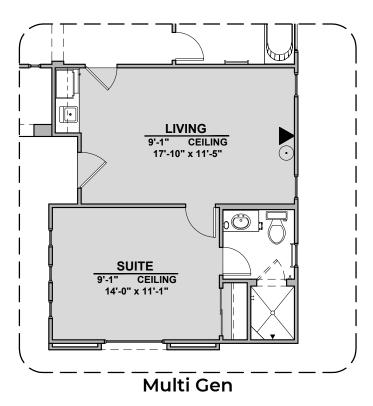

## **Ocotillo Options**

2,373 Square Feet Community: Sonoma Ranch

| LOW \   | LOW VOLTAGE LEGENE |  |  |
|---------|--------------------|--|--|
| LOGO    | DESCRIPTION        |  |  |
| $\odot$ | COAXIAL CABLE      |  |  |
| Y       | DATA               |  |  |
|         | ISP JUNCTION       |  |  |