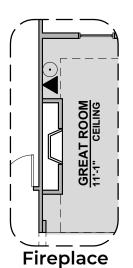

## **Ocotillo**

2,373 Square Feet Community: Sonoma Ranch

| LOW \   | LOW VOLTAGE LEGEND |  |  |
|---------|--------------------|--|--|
| LOGO    | DESCRIPTION        |  |  |
| $\odot$ | COAXIAL CABLE      |  |  |
|         | DATA               |  |  |
|         | ISP JUNCTION       |  |  |