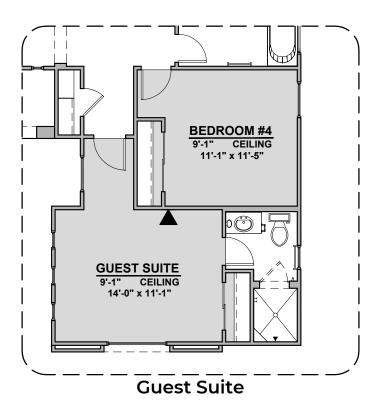

## **Ocotillo Options**

2,373 Square Feet Community: Sonoma Ranch

| LOW     | LOW VOLTAGE LEGEND |  |  |
|---------|--------------------|--|--|
| LOGO    | DESCRIPTION        |  |  |
| $\odot$ | COAXIAL CABLE      |  |  |
|         | DATA               |  |  |
|         | ISP JUNCTION       |  |  |