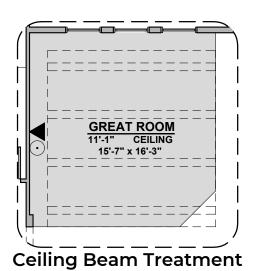

## **Ocotillo Options**

2,373 Square Feet Community: Sonoma Ranch

4CG Spanish Colonial (A)