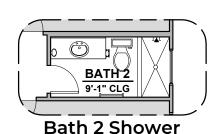

## **Ocotillo Options**

2,373 Square Feet Community: Sonoma Ranch

| LOW \   | LOW VOLTAGE LEGENE |  |  |
|---------|--------------------|--|--|
| LOGO    | DESCRIPTION        |  |  |
| $\odot$ | COAXIAL CABLE      |  |  |
| Y       | DATA               |  |  |
|         | ISP JUNCTION       |  |  |