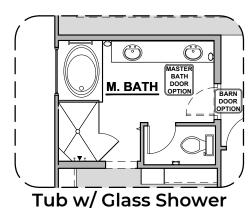

## **Ocotillo Options**

2,373 Square Feet Community: Sonoma Ranch

| LOW \   | LOW VOLTAGE LEGENE |  |  |
|---------|--------------------|--|--|
| LOGO    | DESCRIPTION        |  |  |
| $\odot$ | COAXIAL CABLE      |  |  |
| Y       | DATA               |  |  |
|         | ISP JUNCTION       |  |  |