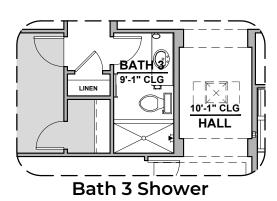

## **Ocotillo Options**

2,373 Square Feet Community: Sonoma Ranch

| LOW     | LOW VOLTAGE LEGEND |  |  |
|---------|--------------------|--|--|
| LOGO    | DESCRIPTION        |  |  |
| $\odot$ | COAXIAL CABLE      |  |  |
|         | DATA               |  |  |
|         | ISP JUNCTION       |  |  |