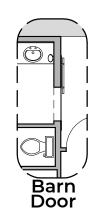

## **Ocotillo Options**

2,373 Square Feet Community: Sonoma Ranch

| LOW \   | LOW VOLTAGE LEGENE |  |  |
|---------|--------------------|--|--|
| LOGO    | DESCRIPTION        |  |  |
| $\odot$ | COAXIAL CABLE      |  |  |
| Y       | DATA               |  |  |
|         | ISP JUNCTION       |  |  |