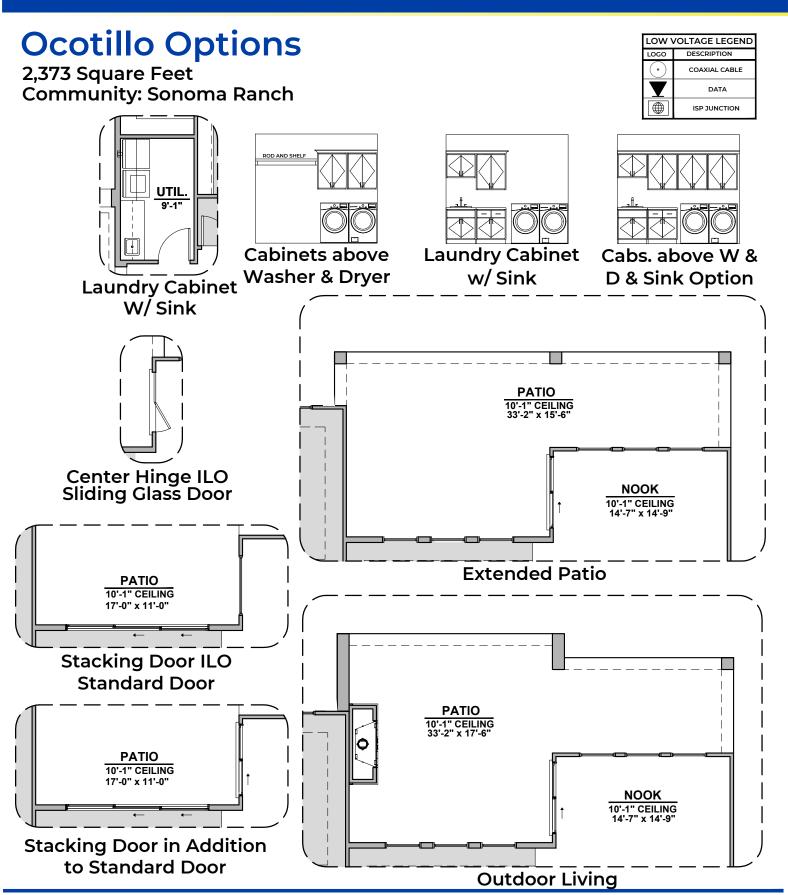

## **Ocotillo Options**

2,373 Square Feet Community: Sonoma Ranch

| LOW     | LOW VOLTAGE LEGEND |  |  |
|---------|--------------------|--|--|
| LOGO    | DESCRIPTION        |  |  |
| $\odot$ | COAXIAL CABLE      |  |  |
|         | DATA               |  |  |
|         | ISP JUNCTION       |  |  |

Tankless Water Heater