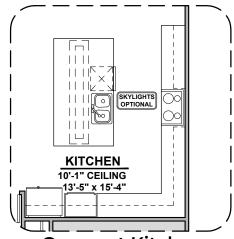

## **Ocotillo**

2,373 Square Feet Community: Sonoma Ranch

| LOW \   | LOW VOLTAGE LEGEND |  |  |
|---------|--------------------|--|--|
| LOGO    | DESCRIPTION        |  |  |
| $\odot$ | COAXIAL CABLE      |  |  |
|         | DATA               |  |  |
|         | ISP JUNCTION       |  |  |