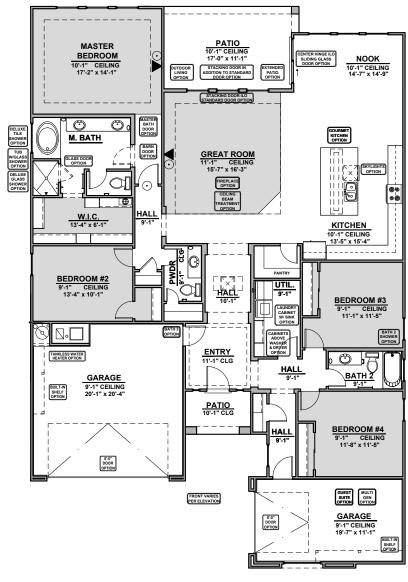

## **Ocotillo**

2,373 Square Feet Community: Sonoma Ranch

| LOW \   | LOW VOLTAGE LEGEND |  |  |
|---------|--------------------|--|--|
| LOGO    | DESCRIPTION        |  |  |
| $\odot$ | COAXIAL CABLE      |  |  |
|         | DATA               |  |  |
|         | ISP JUNCTION       |  |  |

## **Ocotillo Options**

2,373 Square Feet Community: Sonoma Ranch

| LOW     | LOW VOLTAGE LEGEND |  |  |
|---------|--------------------|--|--|
| LOGO    | DESCRIPTION        |  |  |
| $\odot$ | COAXIAL CABLE      |  |  |
|         | DATA               |  |  |
|         | ISP JUNCTION       |  |  |

## **Ocotillo Options**

2,373 Square Feet Community: Sonoma Ranch

| LOW \   | LOW VOLTAGE LEGENE |  |  |
|---------|--------------------|--|--|
| LOGO    | DESCRIPTION        |  |  |
| $\odot$ | COAXIAL CABLE      |  |  |
| Y       | DATA               |  |  |
|         | ISP JUNCTION       |  |  |

## **Ocotillo Options**

2,373 Square Feet Community: Sonoma Ranch

4CG Spanish Colonial (A)