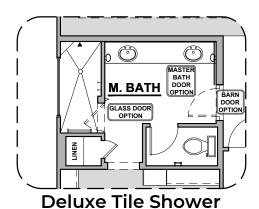

## **Ocotillo Options**

2,373 Square Feet Community: Sonoma Ranch

4CG Spanish Colonial (A)