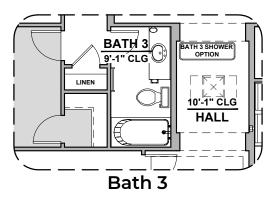

## **Ocotillo Options**

2,373 Square Feet Community: Sonoma Ranch

| LOW     | LOW VOLTAGE LEGEND |  |  |
|---------|--------------------|--|--|
| LOGO    | DESCRIPTION        |  |  |
| $\odot$ | COAXIAL CABLE      |  |  |
|         | DATA               |  |  |
|         | ISP JUNCTION       |  |  |