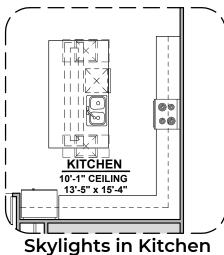

## **Ocotillo Options**

2,373 Square Feet Community: Sonoma Ranch

4CG Spanish Colonial (A)