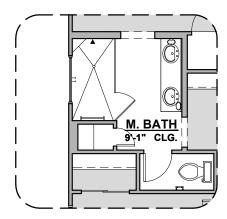

Feet Community: Rancho Santa Teresa

| LOW VOLTAGE LEGEND |             |  |
|--------------------|-------------|--|
| LOGO               | DESCRIPTION |  |
| $\odot$            | CABLE TV    |  |
| Y                  | CAT 5 DATA  |  |





Ranch (R)



Southwest (S)

Garage Orientation: Left Right

| Home is complete and accepted as built |
|----------------------------------------|
| <br>,                                  |

Home construction is in process, buyer accepts all option locations. \_\_\_\_\_



## Valencia I Options

1,761 Square Feet Community: Rancho Santa Teresa

| LOW VOLTAGE LEGEND |             |  |
|--------------------|-------------|--|
| LOGO               | DESCRIPTION |  |
| $\odot$            | CABLE TV    |  |
| lacksquare         | CAT 5 DATA  |  |













**Deluxe Glass Shower** 



**Deluxe Tile Shower** 



Tub w/ Glass Shower



## Valencia I Options

1,761 Square Feet Community: Rancho Santa Teresa

| LOW \   | LOW VOLTAGE LEGEND |  |
|---------|--------------------|--|
| LOGO    | DESCRIPTION        |  |
| $\odot$ | CABLE TV           |  |
|         | CAT 5 DATA         |  |





**Gourmet Kitchen** 



**Powder Room** 



**Bath 2 Shower** 



Center Hinge ILO Sliding Glass Door



## Valencia I Options

1,761 Square Feet Community: Rancho Santa Teresa

| LOW VOLTAGE LEGEND |             |
|--------------------|-------------|
| LOGO               | DESCRIPTION |
| $\odot$            | CABLE TV    |
|                    | CAT 5 DATA  |



**Extended Patio** 



**Stacking Door ILO Standard Door** 

\*Note: Extended patio must be sele