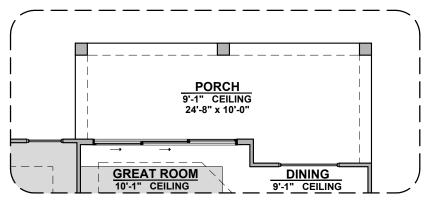

**Extended Patio** 

**Stacking Door ILO Standard Door** 

\*Note: Extended patio must be selected

**Stacking Door In Addition To Standard Door** 

\*Note: Extended patio must be selected