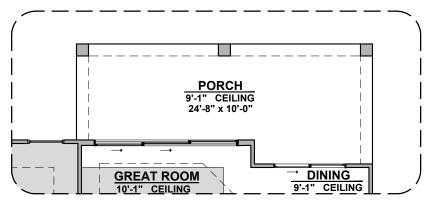

**Extended Patio** 

**Stacking Door ILO Standard Door** 

\*Note: Extended patio must be selected

**Stacking Door In Addition To Standard Door** 

\*Note: Extended patio must be selected