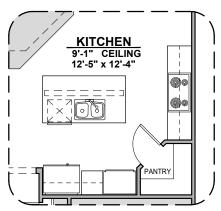

**Gourmet Kitchen** 

**Powder Room** 

**Bath 2 Shower** 

Center Hinge ILO Sliding Glass Door