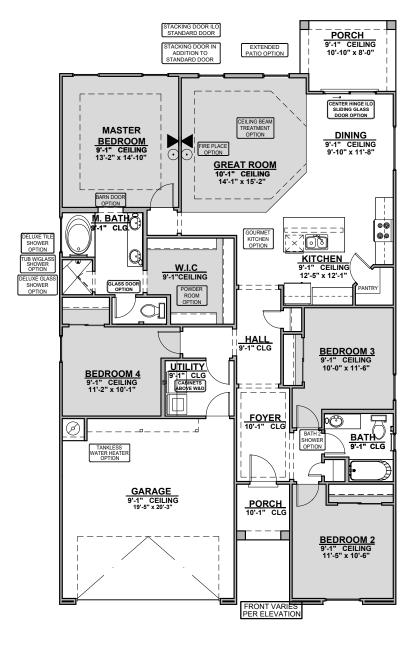

## Valencia I

1,761 Square Feet Community: Rancho Santa Teresa

| LOW VOLTAGE LEGEND |             |  |
|--------------------|-------------|--|
| LOGO               | DESCRIPTION |  |
| $\odot$            | CABLE TV    |  |
| Y                  | CAT 5 DATA  |  |

Ranch (R)

Southwest (S)

Garage Orientation: Left Right

| Home is complete and accepted as built |
|----------------------------------------|
| <br>,                                  |

Home construction is in process, buyer accepts all option locations. \_\_\_\_\_

## Valencia I Options

1,761 Square Feet Community: Rancho Santa Teresa

| LOW VOLTAGE LEGEND |             |  |
|--------------------|-------------|--|
| LOGO               | DESCRIPTION |  |
| $\odot$            | CABLE TV    |  |
| lacksquare         | CAT 5 DATA  |  |

**Deluxe Glass Shower** 

**Deluxe Tile Shower** 

Tub w/ Glass Shower

## Valencia I Options

1,761 Square Feet Community: Rancho Santa Teresa

| LOW \   | LOW VOLTAGE LEGEND |  |
|---------|--------------------|--|
| LOGO    | DESCRIPTION        |  |
| $\odot$ | CABLE TV           |  |
|         | CAT 5 DATA         |  |

**Gourmet Kitchen** 

**Powder Room** 

**Bath 2 Shower** 

Center Hinge ILO Sliding Glass Door

## Valencia I Options

1,761 Square Feet Community: Rancho Santa Teresa

| LOW VOLTAGE LEGEND |             |
|--------------------|-------------|
| LOGO               | DESCRIPTION |
| $\odot$            | CABLE TV    |
|                    | CAT 5 DATA  |

**Extended Patio** 

**Stacking Door ILO Standard Door** 

\*Note: Extended patio must be selected

**Stacking Door In Addition To Standard Door** 

\*Note: Extended patio must be selected