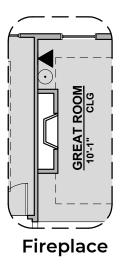

761 Square Feet Community: Rancho Santa Teresa

| LOW VOLTAGE LEGEND |             |  |
|--------------------|-------------|--|
| LOGO               | DESCRIPTION |  |
| $\odot$            | CABLE TV    |  |
| Y                  | CAT 5 DATA  |  |





Ranch (R)



Southwest (S)

Garage Orientation: Left Right

| Home is complete and accepted as built |
|----------------------------------------|
| <br>,                                  |

Home construction is in process, buyer accepts all option locations. \_\_\_\_\_



## Valencia I Options

1,761 Square Feet Community: Rancho Santa Teresa

| LOW VOLTAGE LEGEND |             |  |
|--------------------|-------------|--|
| LOGO               | DESCRIPTION |  |
| $\odot$            | CABLE TV    |  |
| lacksquare         | CAT 5 DATA  |  |













**Deluxe Glass Shower** 



**Deluxe Tile Shower** 



Tub w/ Glass Shower



## Valencia I Options

1,761 Square Feet Community: Rancho Santa Teresa

| LOW \   | LOW VOLTAGE LEGEND |  |
|---------|--------------------|--|
| LOGO    | DESCRIPTION        |  |
| $\odot$ | CABLE TV           |  |
|         | CAT 5 DATA         |  |





**Gourmet Kitchen** 



**Powder Room** 



**Bath 2 Shower** 



Center Hinge ILO Sliding Glass Door



## Valencia I Options

1,761 Square Feet Community: Rancho Santa Teresa

| LOW VOLTAGE LEGEND |             |
|--------------------|-------------|
| LOGO               | DESCRIPTION |
| $\odot$            | CABLE TV    |
|                    | CAT 5 DATA  |



**Extended Patio** 



**Stacking Door ILO Standard Door** 

\*Note: Extended patio mu