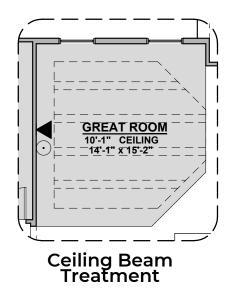

**Extended Patio** 

**Stacking Door ILO Standard Door** 

\*Note: Extended patio must be selected

**Stacking Door In Addition To Standard Door** 

\*Note: Extended patio must be selected