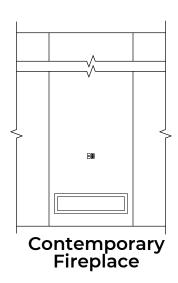

Square Feet Community: Rancho Santa Teresa

| LOW VOLTAGE LEGEND |             |  |
|--------------------|-------------|--|
| LOGO               | DESCRIPTION |  |
| $\odot$            | CABLE TV    |  |
| Y                  | CAT 5 DATA  |  |





Ranch (R)



Southwest (S)

Garage Orientation: Left Right

| Home is complete and accepted as built |
|----------------------------------------|
| <br>,                                  |

Home construction is in process, buyer accepts all option locations. \_\_\_\_\_



## Valencia I Options

1,761 Square Feet Community: Rancho Santa Teresa

| LOW VOLTAGE LEGEND |             |  |
|--------------------|-------------|--|
| LOGO               | DESCRIPTION |  |
| $\odot$            | CABLE TV    |  |
| lacksquare         | CAT 5 DATA  |  |













**Deluxe Glass Shower** 



**Deluxe Tile Shower** 



Tub w/ Glass Shower



## Valencia I Options

1,761 Square Feet Community: Rancho Santa Teresa

| LOW \   | LOW VOLTAGE LEGEND |  |
|---------|--------------------|--|
| LOGO    | DESCRIPTION        |  |
| $\odot$ | CABLE TV           |  |
|         | CAT 5 DATA         |  |





**Gourmet Kitchen** 



**Powder Room** 



**Bath 2 Shower** 



Center Hinge ILO Sliding Glass Door



## Valencia I Options

1,761 Square Feet Community: Rancho Santa Teresa

| LOW VOLTAGE LEGEND |             |
|--------------------|-------------|
| LOGO               | DESCRIPTION |
| $\odot$            | CABLE TV    |
|                    | CAT 5 DATA  |



**Extended Patio** 



**Stacking Door ILO Standard Door** 

\*Note: Extended patio must b