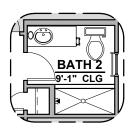

**Gourmet Kitchen** 

**Powder Room** 

**Bath 2 Shower** 

Center Hinge ILO Sliding Glass Door