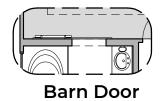

**Extended Patio** 

**Stacking Door ILO Standard Door** 

\*Note: Extended patio must be selected

**Stacking Door In Addition To Standard Door** 

\*Note: Extended patio must be selected