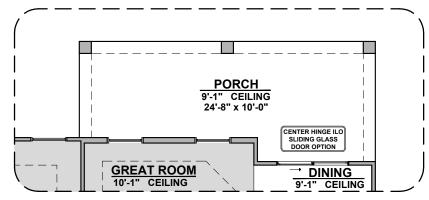

**Gourmet Kitchen** 

**Powder Room** 

**Bath 2 Shower** 

Center Hinge ILO Sliding Glass Door