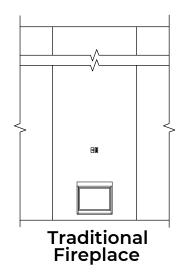

1 Square Feet Community: Rancho Santa Teresa

| LOW VOLTAGE LEGEND |             |  |
|--------------------|-------------|--|
| LOGO               | DESCRIPTION |  |
| $\odot$            | CABLE TV    |  |
| Y                  | CAT 5 DATA  |  |





Ranch (R)



Southwest (S)

Garage Orientation: Left Right

| Home is complete and accepted as built |
|----------------------------------------|
| <br>,                                  |

Home construction is in process, buyer accepts all option locations. \_\_\_\_\_



## Valencia I Options

1,761 Square Feet Community: Rancho Santa Teresa

| LOW VOLTAGE LEGEND |             |  |
|--------------------|-------------|--|
| LOGO               | DESCRIPTION |  |
| $\odot$            | CABLE TV    |  |
| lacksquare         | CAT 5 DATA  |  |













**Deluxe Glass Shower** 



**Deluxe Tile Shower** 



Tub w/ Glass Shower



## Valencia I Options

1,761 Square Feet Community: Rancho Santa Teresa

| LOW \   | LOW VOLTAGE LEGEND |  |
|---------|--------------------|--|
| LOGO    | DESCRIPTION        |  |
| $\odot$ | CABLE TV           |  |
|         | CAT 5 DATA         |  |





**Gourmet Kitchen** 



**Powder Room** 



**Bath 2 Shower** 



Center Hinge ILO Sliding Glass Door



## Valencia I Options

1,761 Square Feet Community: Rancho Santa Teresa

| LOW VOLTAGE LEGEND |             |
|--------------------|-------------|
| LOGO               | DESCRIPTION |
| $\odot$            | CABLE TV    |
|                    | CAT 5 DATA  |



**Extended Patio** 



**Stacking Door ILO Standard Door** 

\*Note: Extended patio must