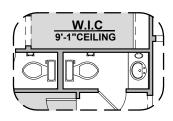

---------------------------|
| <br>,                                  |

Home construction is in process, buyer accepts all option locations. \_\_\_\_\_



## Valencia I Options

1,761 Square Feet Community: Rancho Santa Teresa

| LOW VOLTAGE LEGEND |             |  |
|--------------------|-------------|--|
| LOGO               | DESCRIPTION |  |
| $\odot$            | CABLE TV    |  |
| lacksquare         | CAT 5 DATA  |  |













**Deluxe Glass Shower** 



**Deluxe Tile Shower** 



Tub w/ Glass Shower



## Valencia I Options

1,761 Square Feet Community: Rancho Santa Teresa

| LOW \   | LOW VOLTAGE LEGEND |  |
|---------|--------------------|--|
| LOGO    | DESCRIPTION        |  |
| $\odot$ | CABLE TV           |  |
|         | CAT 5 DATA         |  |





**Gourmet Kitchen** 



**Powder Room** 



**Bath 2 Shower** 



Center Hinge ILO Sliding Glass Door



## Valencia I Options

1,761 Square Feet Community: Rancho Santa Teresa

| LOW VOLTAGE LEGEND |             |
|--------------------|-------------|
| LOGO               | DESCRIPTION |
| $\odot$            | CABLE TV    |
|                    | CAT 5 DATA  |



**Extended Patio** 



**Stacking Door ILO Standard Door** 

\*Note: Extended patio must be selected



**Stacking Door In Addition To Standard Door** 

\*Note: Extended patio must be selected