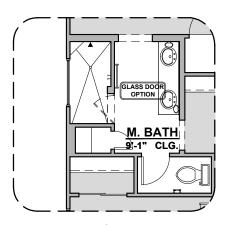

a Teresa

| LOW VOLTAGE LEGEND |             |  |
|--------------------|-------------|--|
| LOGO               | DESCRIPTION |  |
| $\odot$            | CABLE TV    |  |
| Y                  | CAT 5 DATA  |  |





Ranch (R)



Southwest (S)

Garage Orientation: Left Right

| Home is complete and accepted as built |
|----------------------------------------|
| <br>,                                  |

Home construction is in process, buyer accepts all option locations. \_\_\_\_\_



## Valencia I Options

1,761 Square Feet Community: Rancho Santa Teresa

| LOW VOLTAGE LEGEND |             |  |
|--------------------|-------------|--|
| LOGO               | DESCRIPTION |  |
| $\odot$            | CABLE TV    |  |
| lacksquare         | CAT 5 DATA  |  |













**Deluxe Glass Shower** 



**Deluxe Tile Shower** 



Tub w/ Glass Shower



## Valencia I Options

1,761 Square Feet Community: Rancho Santa Teresa

| LOW \   | LOW VOLTAGE LEGEND |  |
|---------|--------------------|--|
| LOGO    | DESCRIPTION        |  |
| $\odot$ | CABLE TV           |  |
|         | CAT 5 DATA         |  |





**Gourmet Kitchen** 



**Powder Room** 



**Bath 2 Shower** 



Center Hinge ILO Sliding Glass Door



## Valencia I Options

1,761 Square Feet Community: Rancho Santa Teresa

| LOW VOLTAGE LEGEND |             |
|--------------------|-------------|
| LOGO               | DESCRIPTION |
| $\odot$            | CABLE TV    |
|                    | CAT 5 DATA  |



**Extended Patio** 



**Stacking Door ILO Standard Door** 

\*Note: Extended patio must be selected



**Stacking Door In A