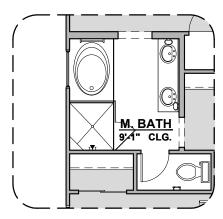

END |             |  |
|--------------------|-------------|--|
| LOGO               | DESCRIPTION |  |
| $\odot$            | CABLE TV    |  |
| Y                  | CAT 5 DATA  |  |





Ranch (R)



Southwest (S)

Garage Orientation: Left Right

| Home is complete and accepted as built |
|----------------------------------------|
| <br>,                                  |

Home construction is in process, buyer accepts all option locations. \_\_\_\_\_



## Valencia I Options

1,761 Square Feet Community: Rancho Santa Teresa

| LOW VOLTAGE LEGEND |             |  |
|--------------------|-------------|--|
| LOGO               | DESCRIPTION |  |
| $\odot$            | CABLE TV    |  |
| lacksquare         | CAT 5 DATA  |  |













**Deluxe Glass Shower** 



**Deluxe Tile Shower** 



Tub w/ Glass Shower



## Valencia I Options

1,761 Square Feet Community: Rancho Santa Teresa

| LOW \   | LOW VOLTAGE LEGEND |  |
|---------|--------------------|--|
| LOGO    | DESCRIPTION        |  |
| $\odot$ | CABLE TV           |  |
|         | CAT 5 DATA         |  |





**Gourmet Kitchen** 



**Powder Room** 



**Bath 2 Shower** 



Center Hinge ILO Sliding Glass Door



## Valencia I Options

1,761 Square Feet Community: Rancho Santa Teresa

| LOW VOLTAGE LEGEND |             |
|--------------------|-------------|
| LOGO               | DESCRIPTION |
| $\odot$            | CABLE TV    |
|                    | CAT 5 DATA  |



**Extended Patio** 



**Stacking Door ILO Standard Door** 

\*Note: Extended patio must be selected



**Stacking Door In Addition To Standard Door**