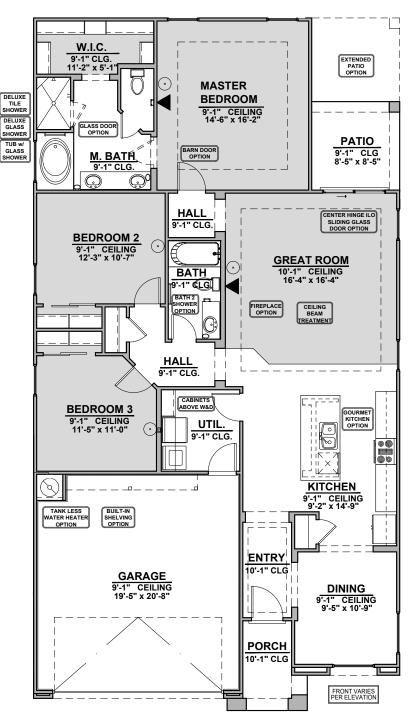

## Roswell

1,649 Square Feet Community: Rancho Santa Teresa

Ranch (R)

Southwest (S)

- Home is complete and accepted as built.
- Home construction is in process, buyer accepts all option locations.

**Deluxe Tile Shower** 

Deluxe Glass Shower Tub W/ Glass Shower Bath 2 Shower

Traditional

**Fireplace** 

Tankless W/H

**Barn Door** 