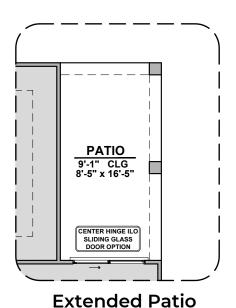

**Deluxe Tile Shower** 

Deluxe Glass Shower Tub W/ Glass Shower Bath 2 Shower

Traditional

**Fireplace** 

Tankless W/H

**Barn Door** 