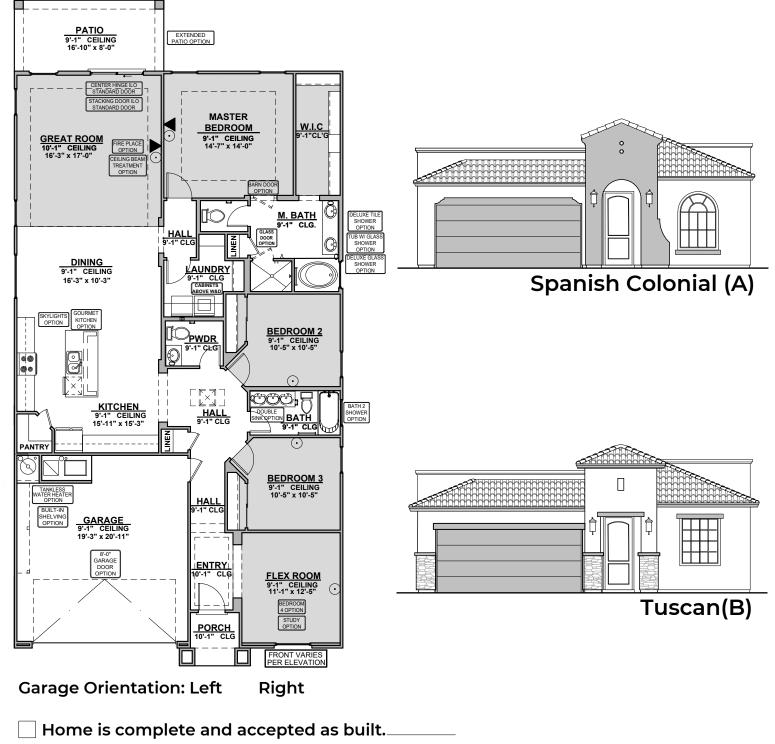

## Pershing

1,957 Square Feet Community: Peyton Estates 7

] Home construction is in process, buyer accepts all option locations.

© 2022 Hakes Brothers, Floor plans, elevations, and specifications are subject to change without notice. The above floor plan and elevations are artistic representations only and are not exact schematics of the home. The actual home may vary in dimensions and layout. For more information, see a sales representative. Pershing 959 AB 02.10.22