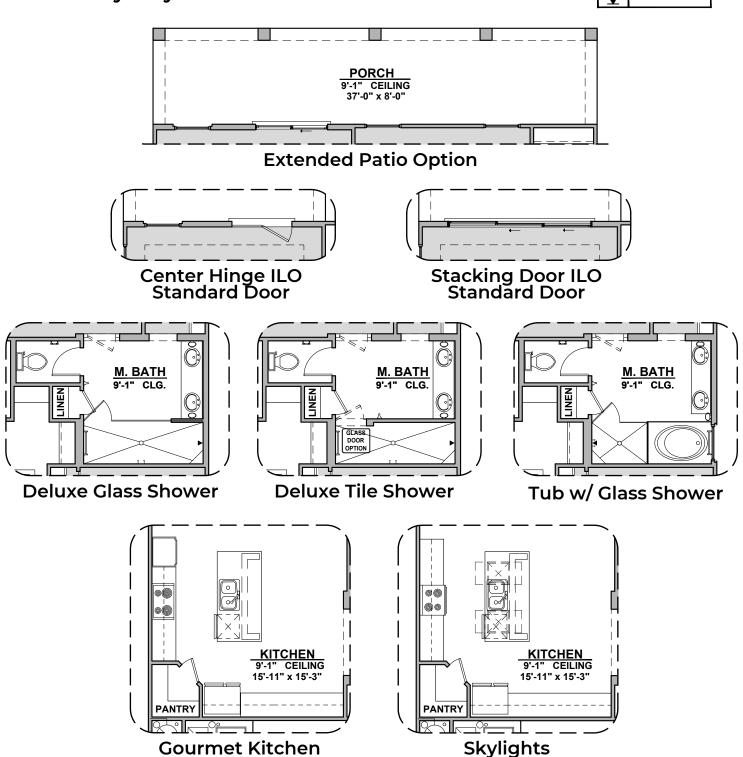

## **Pershing Options**

1,957 Square Feet Community: Peyton Estates 7

© 2022 Hakes Brothers, Floor plans, elevations, and specifications are subject to change without notice. The above floor plan and elevations are artistic representations only and are not exact schematics of the home. The actual home may vary in dimensions and layout. For more information, see a sales representative. Pershing 959 AB 02.10.22