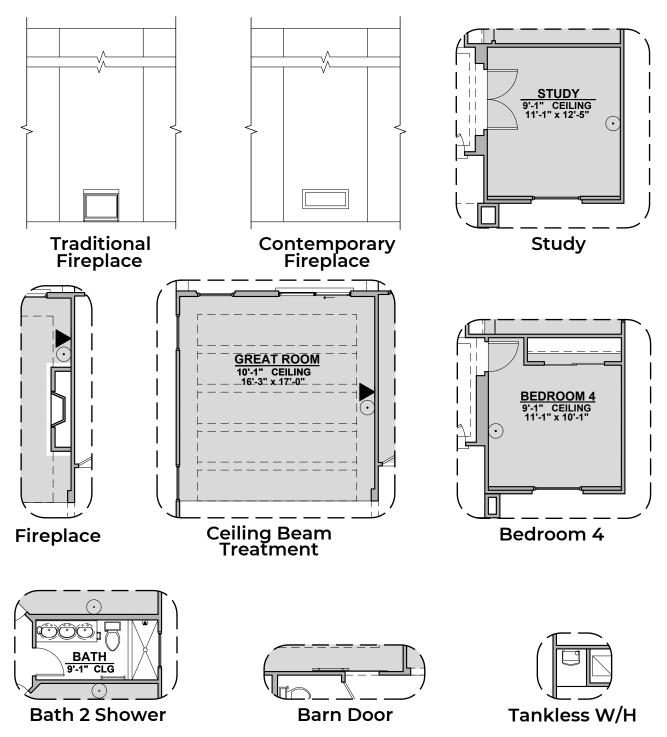

## **Pershing Options**

1,957 Square Feet Community: Peyton Estates 7

© 2022 Hakes Brothers, Floor plans, elevations, and specifications are subject to change without notice. The above floor plan and elevations are artistic representations only and are not exact schematics of the home. The actual home may vary in dimensions and layout. For more information, see a sales representative. Pershing 959 AB 02.10.22