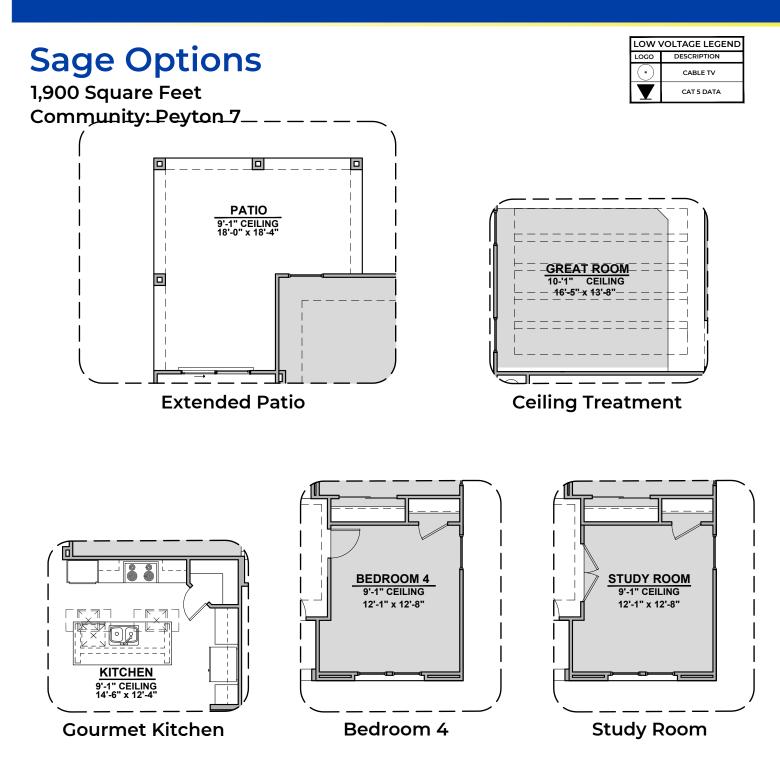

## Sage

1,900 Square Feet Community: Peyton 7

Garage Orientation: Left Right

Home is complete and accepted as built.\_\_\_\_\_ Home construction is in process, buyer accepts all option locations.

© 2020 Hakes Brothers, Floor plans, elevations, and specifications are subject to change without notice. The above floor plan and elevations are artistic representations only and are not exact schematics of the home. The actual home may vary in dimensions and layout. For more information, see a sales representative. Sage 1900 AB 06.30.21