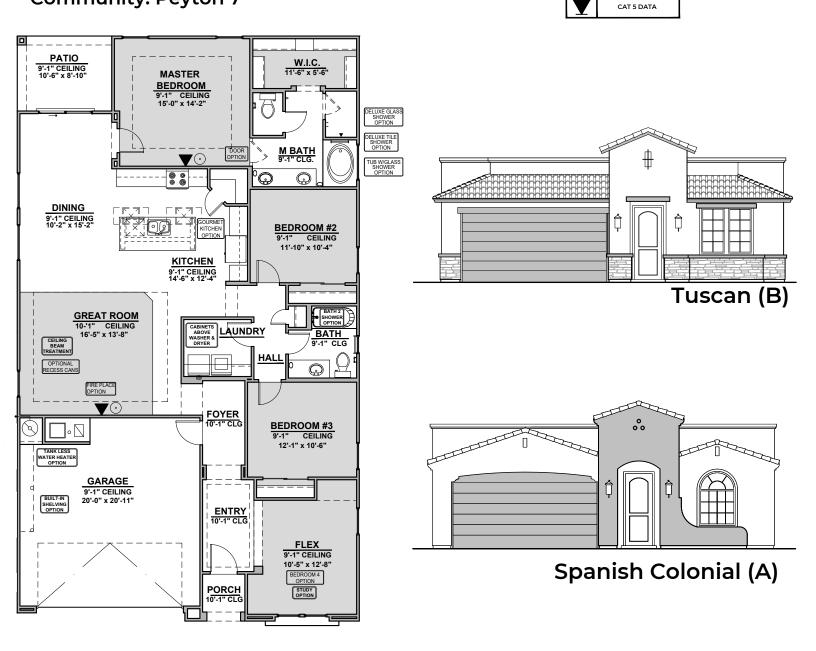

## Sage

1,900 Square Feet Community: Peyton 7

Garage Orientation: Left Right

Home is complete and accepted as built.\_\_\_\_\_ Home construction is in process, buyer accepts all option locations.

© 2020 Hakes Brothers, Floor plans, elevations, and specifications are subject to change without notice. The above floor plan and elevations are artistic representations only and are not exact schematics of the home. The actual home may vary in dimensions and layout. For more information, see a sales representative. Sage 1900 AB 06.30.21