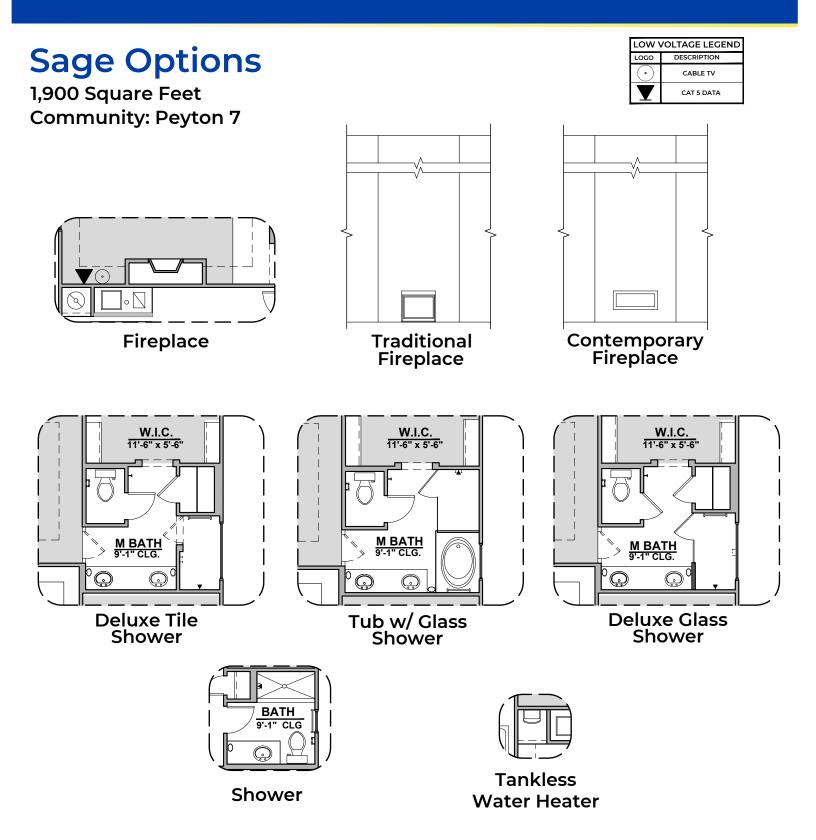

## Sage

1,900 Square Feet Community: Peyton 7

Garage Orientation: Left Right

Home is complete and accepted as built.\_\_\_\_\_ Home construction is in process, buyer accepts all option locations.

© 2020 Hakes Brothers, Floor plans, elevations, and specifications are subject to change without notice. The above floor plan and elevations are artistic representations only and are not exact schematics of the home. The actual home may vary in dimensions and layout. For more information, see a sales representative. Sage 1900 AB 06.30.21