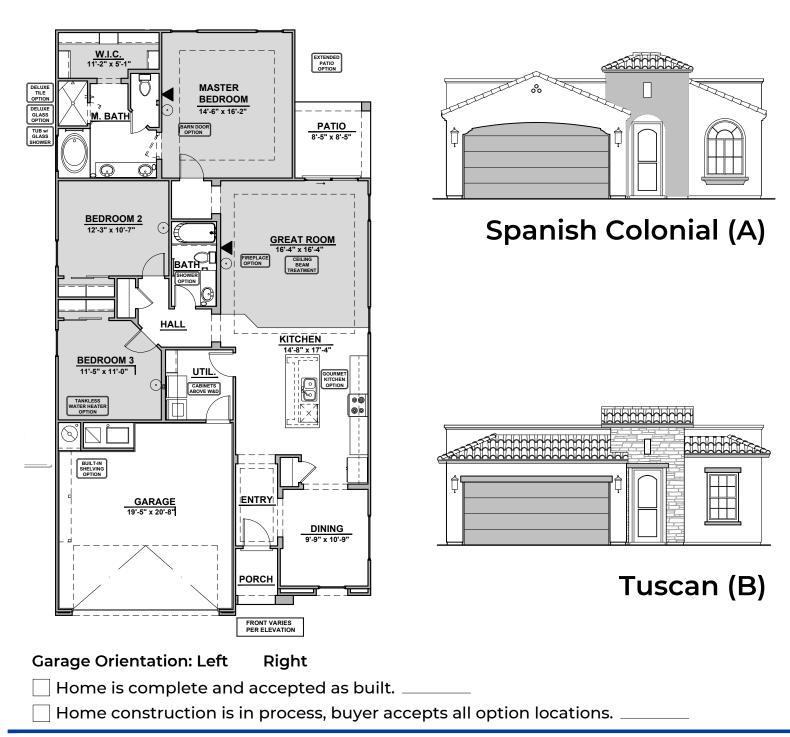

## **Willow Options**

1,649 Square Feet Community: Peyton 7

**FirePlace** 

Traditional **FirePlace** 

Contemporary FirePlace

**Barn Door** 

Gourmet Kitchen

## **Willow Options**

1,649 Square Feet Community: Peyton 7