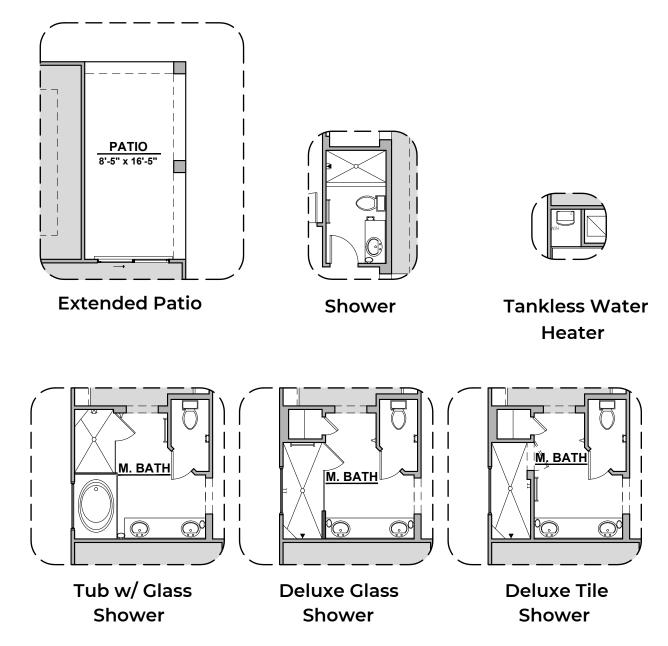

## **Willow Options**

1,649 Square Feet Community: Peyton 7

**FirePlace** 

Traditional **FirePlace** 

Contemporary FirePlace

**Barn Door** 

Gourmet Kitchen

## **Willow Options**

1,649 Square Feet Community: Peyton 7