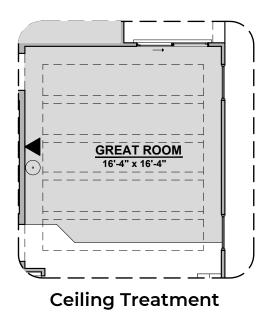

## **Willow Options**

1,649 Square Feet Community: Peyton 7

**FirePlace** 

Traditional **FirePlace** 

Contemporary FirePlace

**Barn Door** 

Gourmet Kitchen

## **Willow Options**

1,649 Square Feet Community: Peyton 7