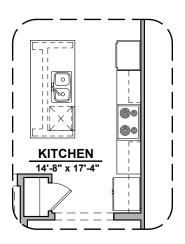

Willow 1,649 Square Feet Community: Peyton 7

| LOW     | LOW VOLTAGE LEGEND |  |
|---------|--------------------|--|
| LOGO    | DESCRIPTION        |  |
| $\odot$ | CABLE TV           |  |
|         | CAT 5 DATA         |  |

© 2020 Hakes Brothers, Floor plans, elevations, and specifications are subject to change without notice. The above floor plan and elevations are artistic representations only and are not exact schematics of the home. The actual home may vary in dimensions and layout. For more information, see a sales representative. Willow 1649 AB 06.30.21