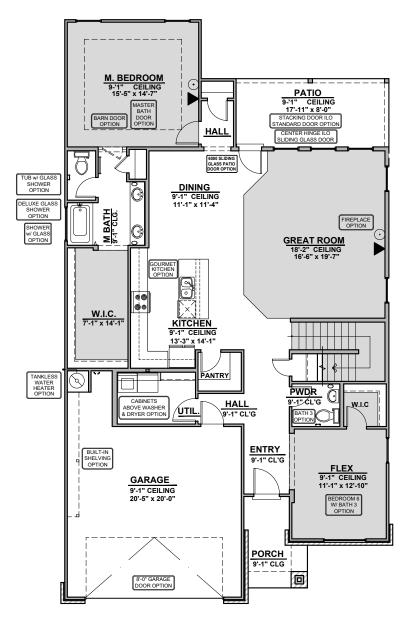

#### **Caldwell**

2,675 Square Feet Community: Hannah Heights

First Floor Plan

Second Floor Plan

| Garage Orientation: Left  | Right                                        |
|---------------------------|----------------------------------------------|
| ☐ Home is complete and a  | ccepted as built                             |
| ☐ Home construction is in | process, buyer accepts all option locations. |