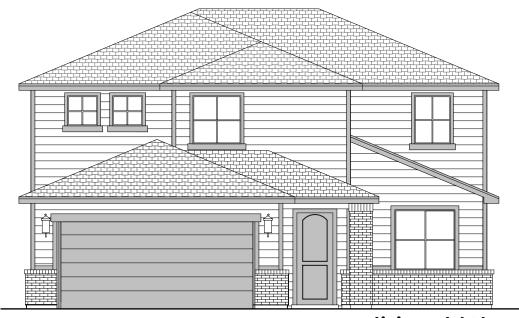

#### **Caldwell Elevations**

2,675 Square Feet Community: Hannah Heights

Traditional (G)

Hill Country (H)