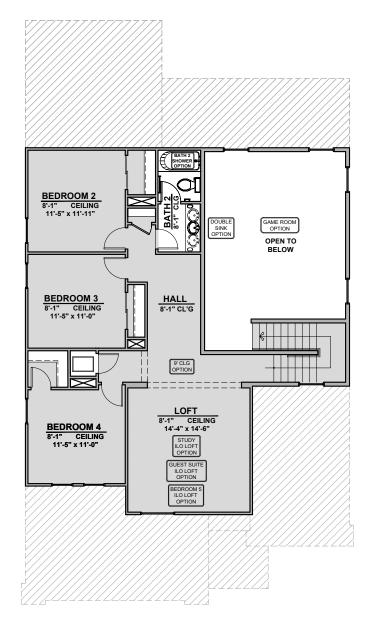

#### **Caldwell**

2,675 Square Feet Community: Hannah Heights

First Floor Plan

Second Floor Plan

| Garage Orientation: Left  | Right                                        |
|---------------------------|----------------------------------------------|
| ☐ Home is complete and a  | ccepted as built                             |
| ☐ Home construction is in | process, buyer accepts all option locations. |

Bath 3

BEDROOM 5
8'-1" CEILING
14'-4" x 12'-7"