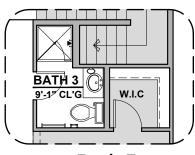

## **Caldwell Options**

2,675 Square Feet Community: Hannah Heights

| LOW VOLTAGE LEGEND |             |  |
|--------------------|-------------|--|
| LOGO               | DESCRIPTION |  |
| $\odot$            | CABLE TV    |  |
| Y                  | CAT 5 DATA  |  |