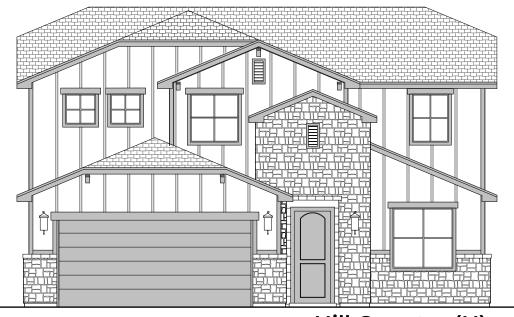

#### **Caldwell Elevations**

2,675 Square Feet Community: Hannah Heights

Traditional (G)

Hill Country (H)