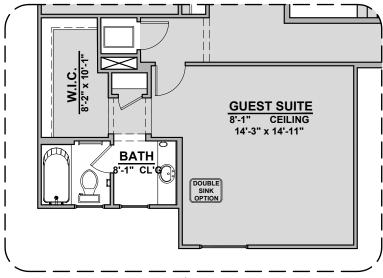

: Hannah Heights

| LOW VOLTAGE LEGEND |             |  |
|--------------------|-------------|--|
| LOGO               | DESCRIPTION |  |
| $\odot$            | CABLE TV    |  |
| Y                  | CAT 5 DATA  |  |





## **Caldwell Options**

2,675 Square Feet Community: Hannah Heights

| LOW VOLTAGE LEGEND |             |
|--------------------|-------------|
| LOGO               | DESCRIPTION |
| $\odot$            | CABLE TV    |
| Y                  | CAT 5 DATA  |











Bath 3



BEDROOM 5
8'-1" CEILING
14'-4" x 12'-7"



# Caldwell Options 2,675 Square Feet

**Community: Hannah Heights** 

| LOW VOLTAGE LEGEND |             |
|--------------------|-------------|
| LOGO               | DESCRIPTION |
| $\odot$            | CABLE TV    |
| Y                  | CAT 5 DATA  |