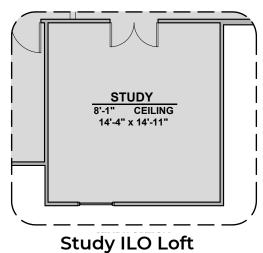

## **Caldwell Options**

2,675 Square Feet Community: Hannah Heights

| LOW VOLTAGE LEGEND |             |  |
|--------------------|-------------|--|
| LOGO               | DESCRIPTION |  |
| $\odot$            | CABLE TV    |  |
| Y                  | CAT 5 DATA  |  |