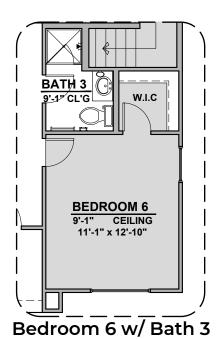

## **Caldwell Options**

2,675 Square Feet Community: Hannah Heights

| LOW VOLTAGE LEGEND |             |  |
|--------------------|-------------|--|
| LOGO               | DESCRIPTION |  |
| $\odot$            | CABLE TV    |  |
| Y                  | CAT 5 DATA  |  |