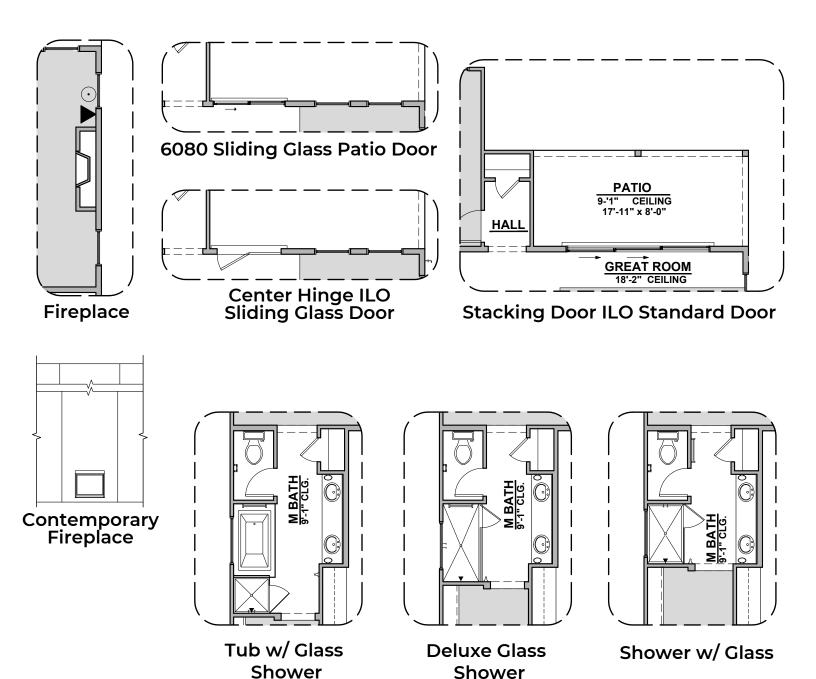

## **Caldwell Options**

2,675 Square Feet Community: Hannah Heights

| LOW VOLTAGE LEGEND |             |  |
|--------------------|-------------|--|
| LOGO               | DESCRIPTION |  |
| $\odot$            | CABLE TV    |  |
| Y                  | CAT 5 DATA  |  |

## **Caldwell Options**

2,675 Square Feet Community: Hannah Heights

| LOW VOLTAGE LEGEND |             |
|--------------------|-------------|
| LOGO               | DESCRIPTION |
| $\odot$            | CABLE TV    |
| Y                  | CAT 5 DATA  |

# Caldwell Options 2,675 Square Feet

**Community: Hannah Heights** 

| LOW VOLTAGE LEGEND |             |
|--------------------|-------------|
| LOGO               | DESCRIPTION |
| $\odot$            | CABLE TV    |
| Y                  | CAT 5 DATA  |