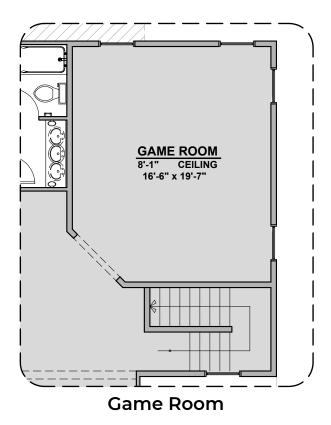

## **Caldwell Options**

2,675 Square Feet Community: Hannah Heights

| LOW VOLTAGE LEGEND |             |  |
|--------------------|-------------|--|
| LOGO               | DESCRIPTION |  |
| $\odot$            | CABLE TV    |  |
| Y                  | CAT 5 DATA  |  |