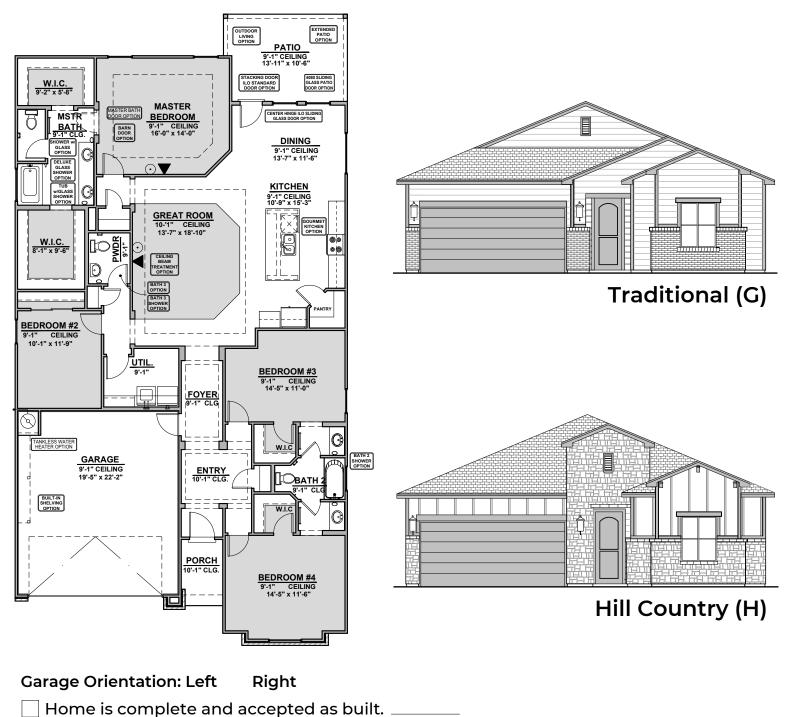

### Arlington

2,127 Square Feet Community: Hannah Heights

Home construction is in process, buyer accepts all option locations.

© 2021 Hakes Brothers, Floor plans, elevations, and specifications are subject to change without notice. The above floor plan and elevations are artistic representations only and are not exact schematics of the home. The actual home may vary in dimensions and layout. For more information, see a sales representative. Arlington 930 GH 06.23.21

# **Arlington Options**

2,127 Square Feet Community: Hannah Heights

© 2021 Hakes Brothers, Floor plans, elevations, and specifications are subject to change without notice. The above floor plan and elevations are artistic representations only and are not exact schematics of the home. The actual home may vary in dimensions and layout. For more information, see a sales representative. Arlington 930 GH 06.23.21