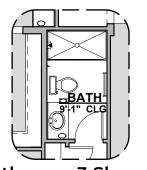

GH 06.23.21



#### hakesbrothers.com

LOW VOLTAGE LEGEND

CABLE TV

CAT 5 DATA

LOGO

# **Arlington Options**

2,127 Square Feet Community: Hannah Heights



© 2021 Hakes Brothers, Floor plans, elevations, and specifications are subject to change without notice. The above floor plan and elevations are artistic representations only and are not exact schematics of the home. The actual home may vary in dimensions and layout. For more information, see a sales representative. Arlington 930 GH 06.23.21



#### hakesbrothers.com

## **Arlington Options**

2,127 Square Feet **Community: Hannah Heights** 

| LOW VOLTAGE LEGEND |             |
|--------------------|-------------|
| LOGO               | DESCRIPTION |
|                    | CABLE TV    |
|                    | CAT 5 DATA  |











**Bathroom 3 Shower** 





## **Arlington Options**

2,127 Square Feet Community: Hannah Heights