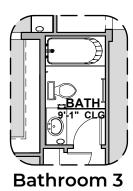

# **Arlington Options**

2,127 Square Feet Community: Hannah Heights

© 2021 Hakes Brothers, Floor plans, elevations, and specifications are subject to change without notice. The above floor plan and elevations are artistic representations only and are not exact schematics of the home. The actual home may vary in dimensions and layout. For more information, see a sales representative. Arlington 930 GH 06.23.21

## **Arlington Options**

2,127 Square Feet **Community: Hannah Heights** 

| LOW VOLTAGE LEGEND |             |
|--------------------|-------------|
| LOGO               | DESCRIPTION |
|                    | CABLE TV    |
|                    | CAT 5 DATA  |

## **Arlington Options**

2,127 Square Feet Community: Hannah Heights