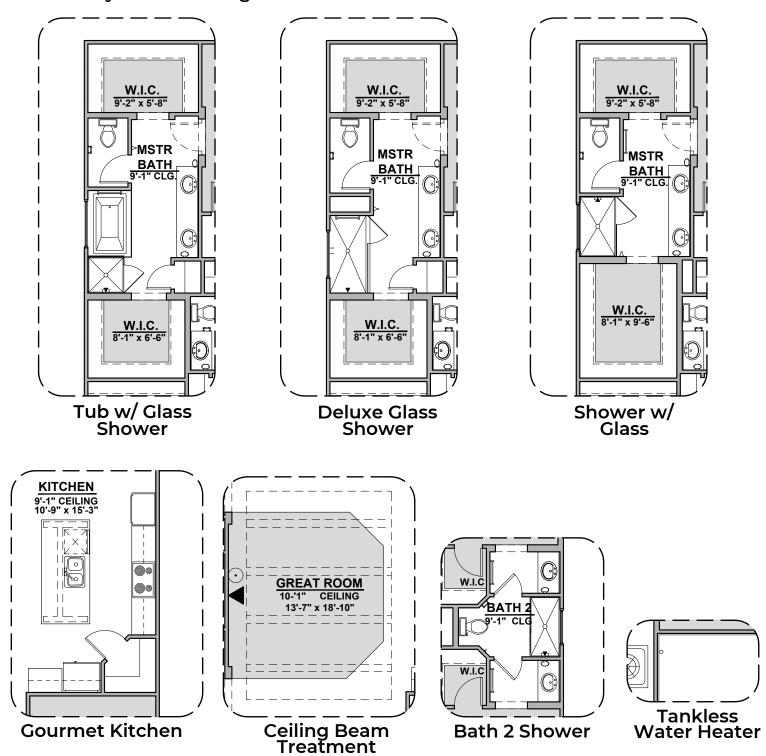

## **Arlington Options**

2,127 Square Feet **Community: Hannah Heights** 

| LOW VOLTAGE LEGEND |             |
|--------------------|-------------|
| LOGO               | DESCRIPTION |
|                    | CABLE TV    |
|                    | CAT 5 DATA  |

## **Arlington Options**

2,127 Square Feet Community: Hannah Heights