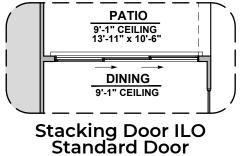

# **Arlington Options**

2,127 Square Feet Community: Hannah Heights

© 2021 Hakes Brothers, Floor plans, elevations, and specifications are subject to change without notice. The above floor plan and elevations are artistic representations only and are not exact schematics of the home. The actual home may vary in dimensions and layout. For more information, see a sales representative. Arlington 930 GH 06.23.21

## **Arlington Options**

2,127 Square Feet **Community: Hannah Heights** 

| LOW VOLTAGE LEGEND |             |
|--------------------|-------------|
| LOGO               | DESCRIPTION |
|                    | CABLE TV    |
|                    | CAT 5 DATA  |

## **Arlington Options**

2,127 Square Feet Community: Hannah Heights