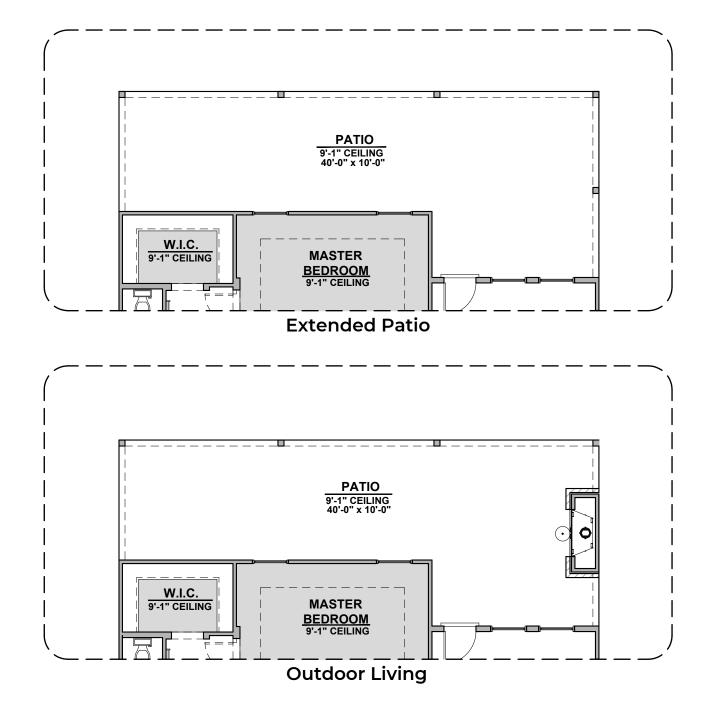

# **Arlington Options**

2,127 Square Feet Community: Hannah Heights

© 2021 Hakes Brothers, Floor plans, elevations, and specifications are subject to change without notice. The above floor plan and elevations are artistic representations only and are not exact schematics of the home. The actual home may vary in dimensions and layout. For more information, see a sales representative. Arlington 930 GH 06.23.21

## **Arlington Options**

2,127 Square Feet Community: Hannah Heights