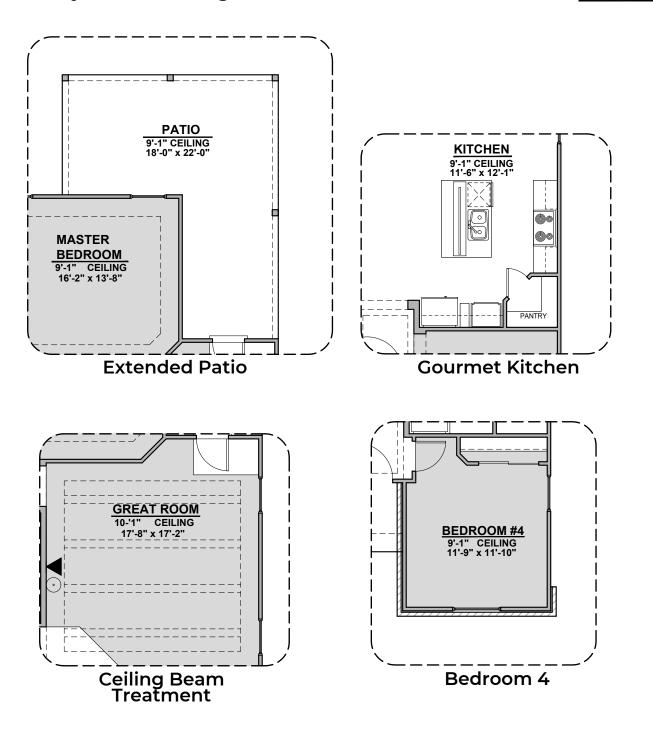

## **Stockton Options**

1,860 Square Feet Community: Hannah Heights

 LOW VOLTAGE LEGEND

 LOGO
 DESCRIPTION

 •
 CABLE TV

 •
 CAT 5 DATA