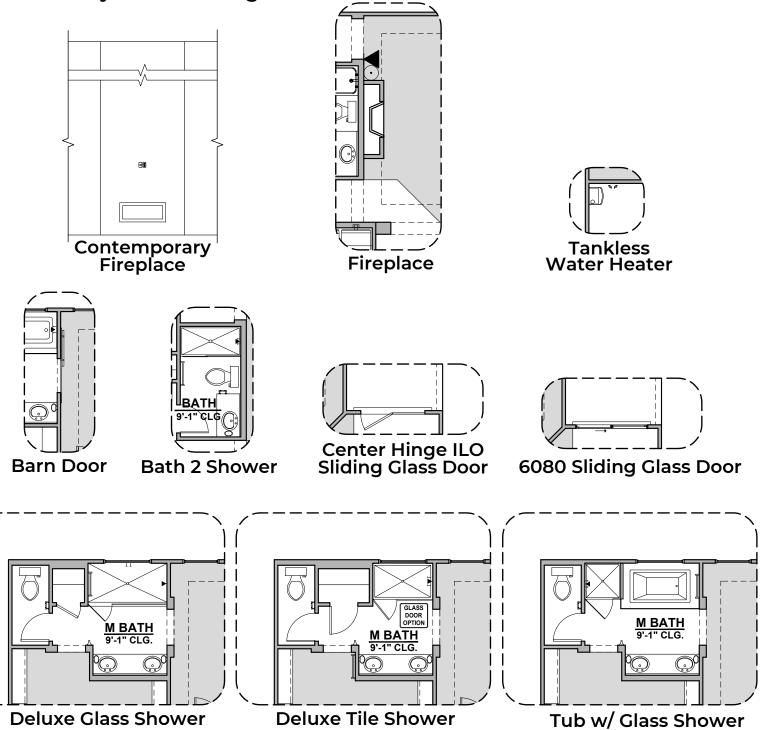

# **Stockton Options**

1,860 Square Feet Community: Hannah Heights

© 2021 Hakes Brothers, Floor plans, elevations, and specifications are subject to change without notice. The above floor plan and elevations are artistic representations only and are not exact schematics of the home. The actual home may vary in dimensions and layout. For more information, see a sales representative. Stockton 927 GH 06.23.21