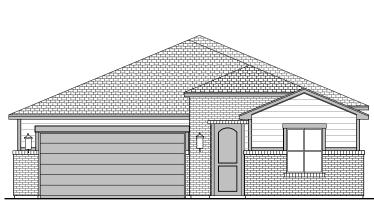

### Stockton

1,860 Square Feet Community: Hannah Heights

Traditional (G)

Hill Country (H)