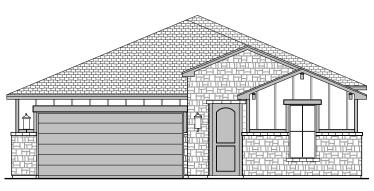

### Stockton

1,860 Square Feet Community: Hannah Heights

Traditional (G)

Hill Country (H)