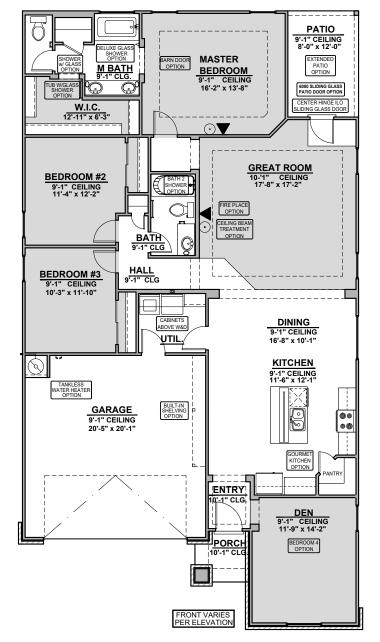

### Stockton

1,860 Square Feet Community: Hannah Heights

Traditional (G)

Hill Country (H)

#### Garage Orientation: Left Right

] Home is complete and accepted as built.  $\_$ 

] Home construction is in process, buyer accepts all option locations.

© 2021 Hakes Brothers, Floor plans, elevations, and specifications are subject to change without notice. The above floor plan and elevations are artistic representations only and are not exact schematics of the home. The actual home may vary in dimensions and layout. For more information, see a sales representative. Stockton 927 GH 06.23.21

# **Stockton Options**

1,860 Square Feet Community: Hannah Heights

© 2021 Hakes Brothers, Floor plans, elevations, and specifications are subject to change without notice. The above floor plan and elevations are artistic representations only and are not exact schematics of the home. The actual home may vary in dimensions and layout. For more information, see a sales representative. Stockton 927 GH 06.23.21