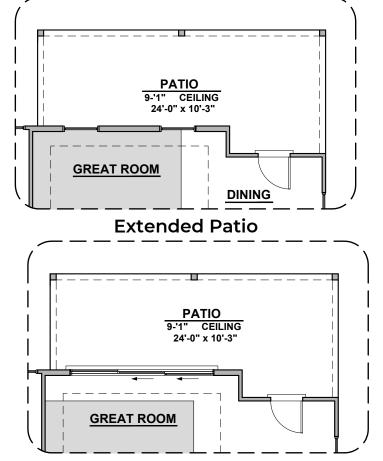

# Van Horn Options

1,473 Square Feet Community: Hannah Heights

© 2021 Hakes Brothers, Floor plans, elevations, and specifications are subject to change without notice. The above floor plan and elevations are artistic representations only and are not exact schematics of the home. The actual home may vary in dimensions and layout. For more information, see a sales representative. Van Horn 924 GH 06.23.21