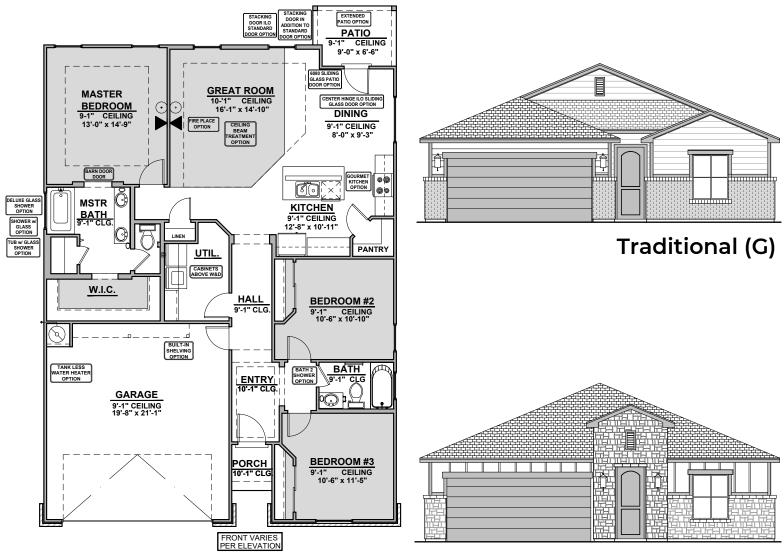

### Van Horn

1,473 Square Feet Community: Hannah Heights

### Hill Country (H)

#### Garage Orientation: Left Right

Home is complete and accepted as built. \_\_\_\_

Home construction is in process, buyer accepts all option locations.

© 2021 Hakes Brothers, Floor plans, elevations, and specifications are subject to change without notice. The above floor plan and elevations are artistic representations only and are not exact schematics of the home. The actual home may vary in dimensions and layout. For more information, see a sales representative. Van Horn 924 GH 06.23.21