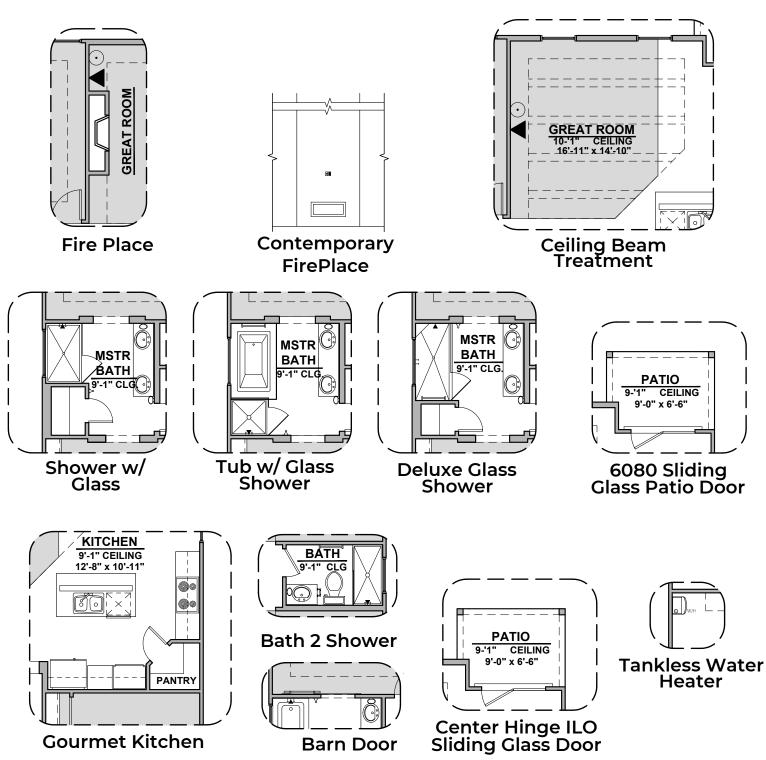

# Van Horn Options

1,473 Square Feet Community: Hannah Heights

© 2021 Hakes Brothers, Floor plans, elevations, and specifications are subject to change without notice. The above floor plan and elevations are artistic representations only and are not exact schematics of the home. The actual home may vary in dimensions and layout. For more information, see a sales representative. Van Horn 924 GH 06.23.21

## Van Horn Options

1,473 Square Feet

Community: Hannah Heights

| LOW VOLTAGE LEGEND |             |
|--------------------|-------------|
| LOGO               | DESCRIPTION |
| $\odot$            | CABLE TV    |
|                    | CAT 5 DATA  |

Stacking Door In Addition To Standard Door

\*Extended Patio Must Be Selected

© 2021 Hakes Brothers, Floor plans, elevations, and specifications are subject to change without notice. The above floor plan and elevations are artistic representations only and are not exact schematics of the home. The actual home may vary in dimensions and layout. For more information, see a sales representative. Van Horn 924 GH 06.23.21